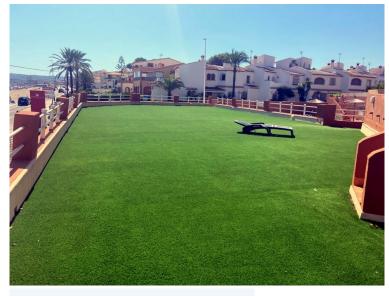

Spectacular spacious duplex apartment frontline to the sea with an incredible seaview over the bay of Javea towards the Cab San Antonio. Situated on Montañar 1, this was originally two apartments with have been joined but that could be separated again. Entrance is on the ground floor and consists of an impressive lounge with access to a large 70m2 terrace leading directly to the comunal pool, a spacious dining room with access to the rear terrace, courtesy bathroom and large fully equipped kitchen. An internal staircase from the lounge leads to the upper level consisting of an impressive hall, 3 large double bedrooms, a mastersuite with dressing room and ensuite bathroom plus a further bathroom and large terrace with wonderful seaviews. The apartment has hot/cold airconditioning through out and comes with two parking spaces. The complex offers an enormous terrace with artificial grass and a pool.