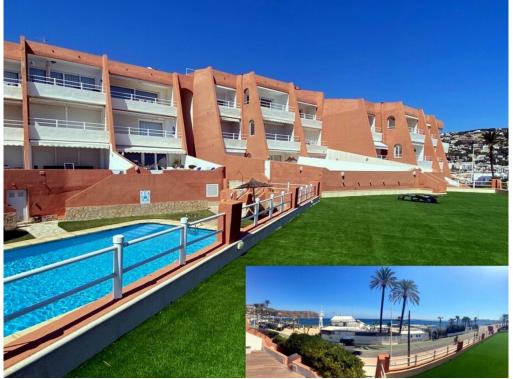

Spectacular spacious duplex apartment frontline to the sea with an incredible seaview over the bay of Javea towards the Cab San Antonio. Situated on Montañar 1, this was originally two apartments with have been joined but that could be separated again. Entrance is on the ground floor and consists of an impressive lounge with access to a large 70m2 terrace leading directly to the comunal pool, a spacious dining room with access to the rear terrace, courtesy bathroom and large fully equipped kitchen. An internal staircase from the lounge leads to the upper level consisting of an impressive hall, 3 large double bedrooms, a mastersuite with dressing room and ensuite bathroom plus a further bathroom and large terrace with wonderful seaviews. The apartment has hot/cold airconditioning through out and comes with two parking spaces. The complex offers an enormous terrace with artificial grass and a pool.