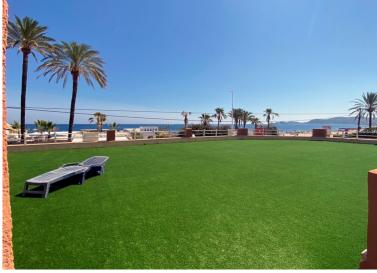

Spectacular spacious duplex apartment frontline to the sea with an incredible seaview over the bay of Javea towards the Cab San Antonio. Situated on Montañar 1, this was originally two apartments with have been joined but that could be separated again. Entrance is on the ground floor and consists of an impressive lounge with access to a large 70m2 terrace leading directly to the comunal pool, a spacious dining room with access to the rear terrace, courtesy bathroom and large fully equipped kitchen. An internal staircase from the lounge leads to the upper level consisting of an impressive hall, 3 large double bedrooms, a mastersuite with dressing room and ensuite bathroom plus a further bathroom and large terrace with wonderful seaviews. The apartment has hot/cold airconditioning through out and comes with two parking spaces. The complex offers an enormous terrace with artificial grass and a pool.