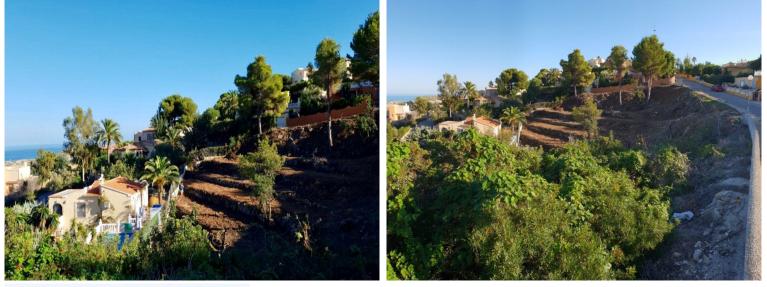

## Ref:206CBD1438 | 196,000€ Cumbre Del Sol

Bedrooms: 0 Bathrooms: 0 Build: 0m<sup>2</sup> Plot: 1875m<sup>2</sup> Large plot with sea views located in the Adelfas zone of Cumbre del Sol in Benitachell, walking distance to the local shopping centre and only a short drive to the local beach Cala Moraig. The plot could be subdivided to provide two separate building plots or kept as a large plot for one large luxury home. There is no builder obligation and both water and electricity are on site.- Plans and villa design possibility included in the images- For further information please do not hesitate to contact us.- The Cumbre del Sol urbanization is located by the sea in the municipality of Benitachell, between the towns of Javea and Moraira, in the north of the Costa Blanca. In the urbanization there is a shopping center including an international supermarket, a pharmacy, hairdressers, a cafe and a restaurant with a swimming pool. There is a beach, Cala Moraig, which has a cafe during the summer months, paddle tennis courts, an equestrian center, an international school and a large green area suitable for walking or cycling. All the facilities you will need are available in the nearest town, Benitachell, or it is a short drive to the towns and beaches of Moraira and Javea. Flights are available from Alicante and Valencia airports with a driving time of 60 or 75...