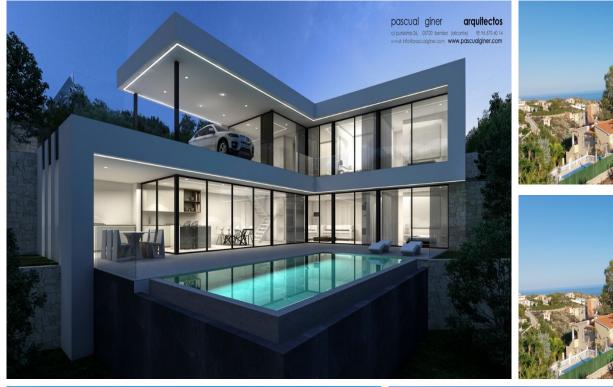

## Ref:206CBD1438 | 196,000€ Cumbre Del Sol

Bedrooms: 0 Bathrooms: 0 Build: 0m<sup>2</sup> Plot: 1875m<sup>2</sup> Large plot with sea views located in the Adelfas zone of Cumbre del Sol in Benitachell, walking distance to the local shopping centre and only a short drive to the local beach Cala Moraig. The plot could be subdivided to provide two separate building plots or kept as a large plot for one large luxury home. There is no builder obligation and both water and electricity are on site.- Plans and villa design possibility included in the images- For further information please do not hesitate to contact us.- The Cumbre del Sol urbanization is located by the sea in the municipality of Benitachell, between the towns of Javea and Moraira, in the north of the Costa Blanca. In the urbanization there is a shopping center including an international supermarket, a pharmacy, hairdressers, a cafe and a restaurant with a swimming pool. There is a beach, Cala Moraig, which has a cafe during the summer months, paddle tennis courts, an equestrian center, an international school and a large green area suitable for walking or cycling. All the facilities you will need are available in the nearest town, Benitachell, or it is a short drive to the towns and beaches of Moraira and Javea. Flights are available from Alicante and Valencia airports with a driving time of 60 or 75...