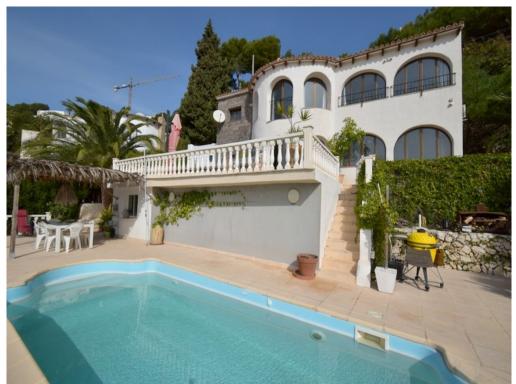

This gorgeous villa is located in a semi-rural urbanization in benissa. Set on a hill-side with impressive sea and valley views, the popular Spanish towns of Calpe and Moraira which are host to white sandy beaches, many shops and restaurants are just a short 10 minute drive away. Build on a sloped plot, this villa is laid out over 2 levels. Upon entering into the upper level we are greeted by a bright, open entrance hall which connects to the master bedroom with amazing views, two more double bedrooms with an en-suite and a family bathroom with a fitted shower. The lower level is accessed via an internal staircase leading from the entrance hall, down to another hall which leads to a family bathroom with fitted shower, an open and bright kitchen/dining room and a lounge area with large window that offer amazing views of Calpe and the surrounding valleys. Heading outside from the kitchen area, we are met by a large patio terrace which overlooks the pool and sunbathing area. Also to be found here is a shaded seating area with an outside storage room with a refrigerator. This property benefits from under floor heating, an air conditioning system, secure off-road parking with a large carport and a sizeable jacuzzi with amazing valley and sea views....