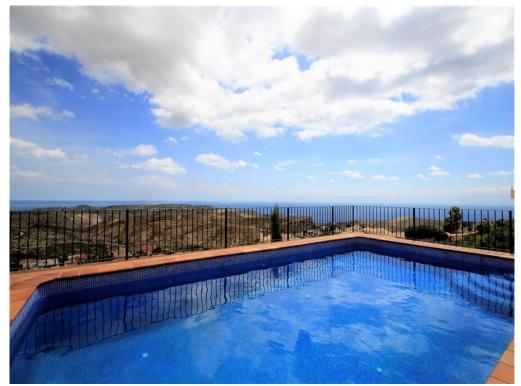

Sea view villa for sale in Benitachell, Cumbre del Sol. This spacious property has the most amazing, panoramic sea views from Calpe to Javea. The property is located in a tranquil location, just a short drive to the beach and amenities. On the road level is off street parking for 2 cars. Further parking is available on the road. Steps lead down to the villa and the main entrance, from here you enter into the hallway. On this level is a large lounge-diner with feature fireplace and arched windows and magnificent sea views, there is an independent fully fitted kitchen with doors to a private terrace offering fabulous views of the Mediterranean sea, also on this floor is a utility room and bathroom. Internal stair lead to the lower accommodation, with 2 double bedrooms with en-suite bathrooms, further stairs lead down to three further bedrooms sharing a guest bathroom, on this level is the door the the pool terrace that surrounds an 8 x 4m swimming pool offering spectacular views of the sea.