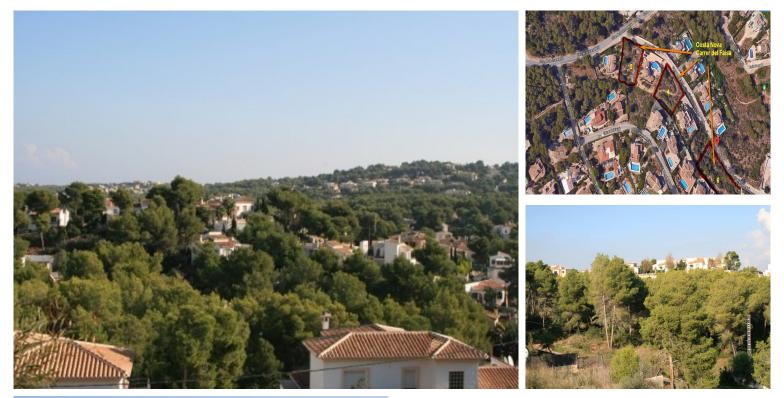

Ref:216V2288 | 550,000€ Javea

Bedrooms: 0 Bathrooms: 0 Build: 0m<sup>2</sup> Plot: 1032m<sup>2</sup>

building homes use only

- orientation: Sur
- terrain type: Sloping Plot

These three building plots are located on a quiet street in Costa Nova. The plots are for sale as a package deal. The first urban building plot measures 1032 square metres and is slightly sloping with open views of the surrounding hills. The second one measures 1001 metres square and is free of builder obligation. The third plot is larger than average building plot measures 1298 metres square and is also free of builder.