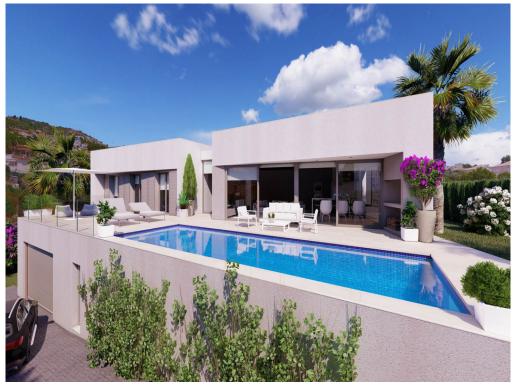

This new construction project for sale in Calpe just 1.5 km from the beach of La Fustera in a residential area with all the comforts. The house is distributed over two floors connected by internal staircase. Ground floor: The main door will give way to the entrance hall that serves as a union between the day and night areas. On the left, we access an open concept living room with a large kitchen with island, all with direct access to the pool. On the other side of the hall, we find the internal staircase, as well as two double bedrooms with fitted wardrobes, a bathroom and the master bedroom with dressing area and en-suite bathroom. Semi-Basement: On this floor, we find another bedroom with dressing area and en-suite bathroom, as well as the laundry area and a double garage. Outside: Outside, we find an 11 x 3.5 swimming pool surrounded by large terraces with open views, as well as beautiful gardens that are easy to maintain. Equipment: Underfloor heating, air-conditioning ducts, alarm, security door, garage, double glazing and private pool. For more information, call C&C Properties.