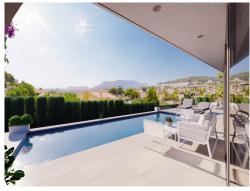

This new construction project for sale in Calpe just 1.5 km from the beach of La Fustera in a residential area with all the comforts. The house is distributed over two floors connected by internal staircase. Ground floor: The main door will give way to the entrance hall that serves as a union between the day and night areas. On the left, we access an open concept living room with a large kitchen with island, all with direct access to the pool. On the other side of the hall, we find the internal staircase, as well as two double bedrooms with fitted wardrobes, a bathroom and the master bedroom with dressing area and en-suite bathroom. Semi-Basement: On this floor, we find another bedroom with dressing area and en-suite bathroom, as well as the laundry area and a double garage. Outside: Outside, we find an 11 x 3.5 swimming pool surrounded by large terraces with open views, as well as beautiful gardens that are easy to maintain. Equipment: Underfloor heating, air-conditioning ducts, alarm, security door, garage, double glazing and private pool. For more information, call C&C Properties.