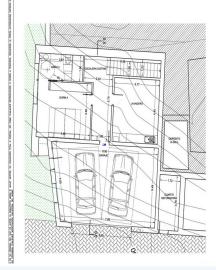

|               | TABLA DE SUPERFICIES                                                                                    |                                                                                           |                               |                               |  |
|---------------|---------------------------------------------------------------------------------------------------------|-------------------------------------------------------------------------------------------|-------------------------------|-------------------------------|--|
|               |                                                                                                         | ÓTIL                                                                                      | CONSTRUÍDA                    | CÓMPUTO                       |  |
| PLANTA BAJA   | VUELO 1<br>VUELO 2<br>VUELO 3                                                                           |                                                                                           | 4.00 m2<br>9.00 m2<br>4.20 m2 | 4.00 m2<br>9.00 m2<br>4.20 m2 |  |
|               | ENTRADA ESTAR-COMEDOR-COCINA ESCALERA-DISTRIBUIDOR BAÑO 2 DORMITORIO 1 BAÑO 1 DORMITORIO 2 DORMITORIO 3 | 8.80 m2<br>51.10 m2<br>13.45 m2<br>4.75 m2<br>14.10 m2<br>4.75 m2<br>10.20 m2<br>10.20 m2 | 143.60 m2                     | 143.60 m2                     |  |
|               | TOTAL PLANTA BAJA                                                                                       | 117.35 m2                                                                                 | 160.80 m2                     | 160.80 m2                     |  |
| PL SEMISÓTANO | GARAJE                                                                                                  | 45.50 m2                                                                                  | 52.80 m2                      | 27.80 m2                      |  |
|               | ESCALERA-DISTRIBUIDOR<br>LAVADERO<br>DORMITORIO 4<br>BAÑO 3                                             | 15.40 m2<br>16.60 m2<br>17.25 m2<br>6.60 m2                                               | 70.50 m2                      | 30.75 m2                      |  |
|               | TOTAL PL. SEMISÓTANO                                                                                    | 101.35 m2                                                                                 | 123.30 m2                     | 58.55 m2                      |  |
|               | TOTAL VIVIENDA                                                                                          | 218.70 m2                                                                                 | 284.10 m2                     | 219.35 m2                     |  |