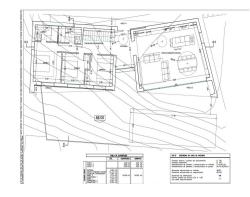

|               | TABLA DE SUPERFICIES                                                                                    |                                                                                           |                               |                               |  |
|---------------|---------------------------------------------------------------------------------------------------------|-------------------------------------------------------------------------------------------|-------------------------------|-------------------------------|--|
|               |                                                                                                         | ÓTIL                                                                                      | CONSTRUÍDA                    | CÓMPUTO                       |  |
| PLANTA BAJA   | VUELO 1<br>VUELO 2<br>VUELO 3                                                                           |                                                                                           | 4.00 m2<br>9.00 m2<br>4.20 m2 | 4.00 m2<br>9.00 m2<br>4.20 m2 |  |
|               | ENTRADA ESTAR-COMEDOR-COCINA ESCALERA-DISTRIBUIDOR BAÑO 2 DORMITORIO 1 BAÑO 1 DORMITORIO 2 DORMITORIO 3 | 8.80 m2<br>51.10 m2<br>13.45 m2<br>4.75 m2<br>14.10 m2<br>4.75 m2<br>10.20 m2<br>10.20 m2 | 143.60 m2                     | 143.60 m2                     |  |
|               | TOTAL PLANTA BAJA                                                                                       | 117.35 m2                                                                                 | 160.80 m2                     | 160.80 m2                     |  |
| PL SEMISÓTANO | GARAJE                                                                                                  | 45.50 m2                                                                                  | 52.80 m2                      | 27.80 m2                      |  |
|               | ESCALERA-DISTRIBUIDOR<br>LAVADERO<br>DORMITORIO 4<br>BAÑO 3                                             | 15.40 m2<br>16.60 m2<br>17.25 m2<br>6.60 m2                                               | 70.50 m2                      | 30.75 m2                      |  |
|               | TOTAL PL. SEMISÓTANO                                                                                    | 101.35 m2                                                                                 | 123.30 m2                     | 58.55 m2                      |  |
|               | TOTAL VIVIENDA                                                                                          | 218.70 m2                                                                                 | 284.10 m2                     | 219.35 m2                     |  |