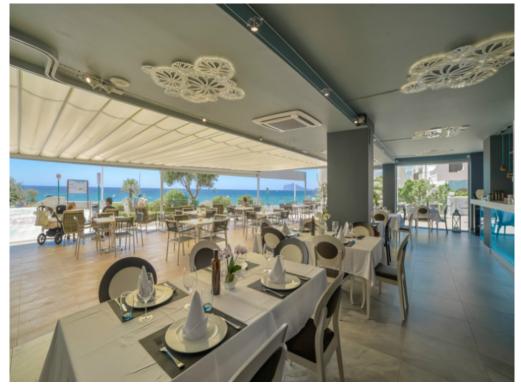

Bedrooms: 0 Bathrooms: 0 Build: 159m<sup>2</sup> Plot: 231m<sup>2</sup>

Energy Rating: In progressView: Panoramic sea views

Luxury bar/restaurant with panoramic sea views, located frontline to the sea in Calpe, just six steps up from the promenade. This bar/restaurant was created from an empty building in 2015 and was designed and built to the highest possible standard using the best materials available. The restaurant consists of a 93m2 internal dining area and a large, 231.5m2, I-shaped external terrace, offering a total of 160 covers. part of the external terrace is used as a chill-out area with views over the salt lake to the hillsides. Inside there is a 8m2 fully fitted bar with stools and an amazing fully fitted 41m2 commercial kitchen with everything a top chef would need. There is a ladies/disabled and gents toilet area with automatic lighting. The front of the restaurant has been fitted with glass curtains so that it can be opened fully in the summer, the front terrace has a full width retractable awning with vertical awnings with windows in case of rain and the long side terrace has awnings which cover half the width of the terrace.- Key points:- Freehold bar/restaurant- Panoramic sea views from the Penon de Ifach to Albir- Walking distance from the town and beaches- Air conditioning- Alarm and video cameras-Specialist lighting- Internal and external televisions- Computerised ordering and