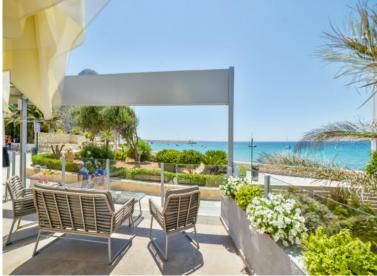

Bedrooms: 0 Bathrooms: 0 Build: 159m<sup>2</sup> Plot: 231m<sup>2</sup>

Energy Rating: In progressView: Panoramic sea views

Luxury bar/restaurant with panoramic sea views, located frontline to the sea in Calpe, just six steps up from the promenade. This bar/restaurant was created from an empty building in 2015 and was designed and built to the highest possible standard using the best materials available. The restaurant consists of a 93m2 internal dining area and a large, 231.5m2, I-shaped external terrace, offering a total of 160 covers. part of the external terrace is used as a chill-out area with views over the salt lake to the hillsides. Inside there is a 8m2 fully fitted bar with stools and an amazing fully fitted 41m2 commercial kitchen with everything a top chef would need. There is a ladies/disabled and gents toilet area with automatic lighting. The front of the restaurant has been fitted with glass curtains so that it can be opened fully in the summer, the front terrace has a full width retractable awning with vertical awnings with windows in case of rain and the long side terrace has awnings which cover half the width of the terrace.- Key points:- Freehold bar/restaurant- Panoramic sea views from the Penon de Ifach to Albir- Walking distance from the town and beaches- Air conditioning- Alarm and video cameras-Specialist lighting- Internal and external televisions- Computerised ordering and