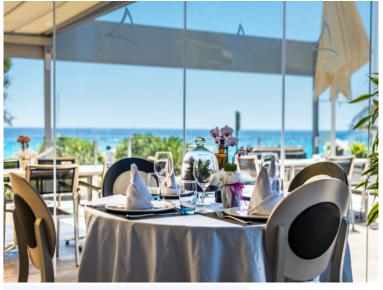

Bedrooms: 0 Bathrooms: 0 Build: 159m<sup>2</sup> Plot: 231m<sup>2</sup>

Energy Rating: In progressView: Panoramic sea views

Luxury bar/restaurant with panoramic sea views, located frontline to the sea in Calpe, just six steps up from the promenade. This bar/restaurant was created from an empty building in 2015 and was designed and built to the highest possible standard using the best materials available. The restaurant consists of a 93m2 internal dining area and a large, 231.5m2, I-shaped external terrace, offering a total of 160 covers. part of the external terrace is used as a chill-out area with views over the salt lake to the hillsides. Inside there is a 8m2 fully fitted bar with stools and an amazing fully fitted 41m2 commercial kitchen with everything a top chef would need. There is a ladies/disabled and gents toilet area with automatic lighting. The front of the restaurant has been fitted with glass curtains so that it can be opened fully in the summer, the front terrace has a full width retractable awning with vertical awnings with windows in case of rain and the long side terrace has awnings which cover half the width of the terrace.- Key points:- Freehold bar/restaurant- Panoramic sea views from the Penon de Ifach to Albir- Walking distance from the town and beaches- Air conditioning- Alarm and video cameras-Specialist lighting- Internal and external televisions- Computerised ordering and