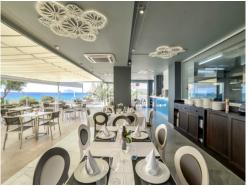

Bedrooms: 0 Bathrooms: 0 Build: 159m<sup>2</sup> Plot: 231m<sup>2</sup>

Energy Rating: In progressView: Panoramic sea views

Luxury bar/restaurant with panoramic sea views, located frontline to the sea in Calpe, just six steps up from the promenade. This bar/restaurant was created from an empty building in 2015 and was designed and built to the highest possible standard using the best materials available. The restaurant consists of a 93m2 internal dining area and a large, 231.5m2, I-shaped external terrace, offering a total of 160 covers. part of the external terrace is used as a chill-out area with views over the salt lake to the hillsides. Inside there is a 8m2 fully fitted bar with stools and an amazing fully fitted 41m2 commercial kitchen with everything a top chef would need. There is a ladies/disabled and gents toilet area with automatic lighting. The front of the restaurant has been fitted with glass curtains so that it can be opened fully in the summer, the front terrace has a full width retractable awning with vertical awnings with windows in case of rain and the long side terrace has awnings which cover half the width of the terrace.- Key points:- Freehold bar/restaurant- Panoramic sea views from the Penon de Ifach to Albir- Walking distance from the town and beaches- Air conditioning- Alarm and video cameras-Specialist lighting- Internal and external televisions- Computerised ordering and