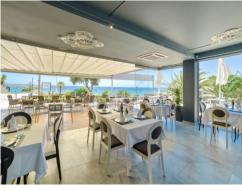

Bedrooms: 0 Bathrooms: 0 Build: 159m<sup>2</sup> Plot: 231m<sup>2</sup>

Energy Rating: In progressView: Panoramic sea views

Luxury bar/restaurant with panoramic sea views, located frontline to the sea in Calpe, just six steps up from the promenade. This bar/restaurant was created from an empty building in 2015 and was designed and built to the highest possible standard using the best materials available. The restaurant consists of a 93m2 internal dining area and a large, 231.5m2, I-shaped external terrace, offering a total of 160 covers. part of the external terrace is used as a chill-out area with views over the salt lake to the hillsides. Inside there is a 8m2 fully fitted bar with stools and an amazing fully fitted 41m2 commercial kitchen with everything a top chef would need. There is a ladies/disabled and gents toilet area with automatic lighting. The front of the restaurant has been fitted with glass curtains so that it can be opened fully in the summer, the front terrace has a full width retractable awning with vertical awnings with windows in case of rain and the long side terrace has awnings which cover half the width of the terrace.- Key points:- Freehold bar/restaurant- Panoramic sea views from the Penon de Ifach to Albir- Walking distance from the town and beaches- Air conditioning- Alarm and video cameras-Specialist lighting- Internal and external televisions- Computerised ordering and