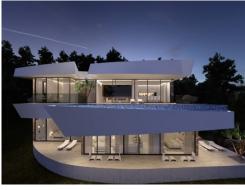

Bedrooms: 4 Bathrooms: 4 Build: 496m<sup>2</sup> Plot: 2000m<sup>2</sup>

Energy Rating: In progress

Pool: Infinity Pool

View: Panoramic sea views

This magnificent new villa is located in an elevated position in Altea Hills with wonderful sea views, it is just a short drive from the Marina Campomanes, the beautiful town of Altea and a large choice of shops, bars and restaurants. Nearby there is also a golf course, tennis courts, the towns and beaches of Calpe and Moraira, and you can access the motorway from Altea for your journey to the airports in Alicante and Valencia. The whole villa has been designed to give maximum privacy in the villa, pool and garden areas. The large doors and windows have been designed to maximise the views from all over the villa and to flood the interior with natural light. The villa will consist of an 80m2 living/dining room incorporating a luxury kitchen with island, guest toilet, four bedrooms all with en-suite bathrooms, home cinema/gym, storeroom, two car garage and huge open and covered terraces. The specification of the villa will include air conditioning hot/cold, underfloor heating, intelligent alarm system, fully equipped kitchen, internal elevator, landscaped and illuminated garden, huge infinity pool and a pool side chill-out zone. For further information please do not hesitate to contact us.