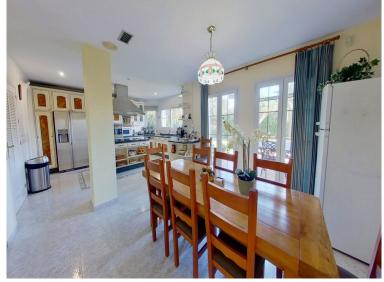

Bedrooms: 7 Bathrooms: 6 Build: 568m<sup>2</sup> Plot: 3080m<sup>2</sup>

✓ Pool: Yes

This high quality property ideal for a large family holidays, a home or rental is a 7 bedroomed, 6 bathroom + WC with construction of 568M2 set on a 3080M2 plot. A magnificent circular driveway with multi parking surrounds a water fountain. The front door/entrance hall leads to all of the rooms, including a double staircase and chandelier highlighting the opulence of the property. The house comprises of 2 floors with a large balustrade leading to 4 bedrooms on the upper level with 2 bathrooms located on that level. To the right of the entrance hall is a large office which links to the master bedroom with en-suite and superb garden views. To the left of the hall is a dining room, the other bedrooms, a large utility area and playroom. The fully fitted kitchen is also on this side of the house. The centrally located living room, which is superbly bright as it overlooks the terrace, large pool and entertainment area. The landscaped gardens, heated 12x6m pool, terracing and fully equipped summer kitchen enjoy fantastic Montgo views. Underfloor heating. Bodega.