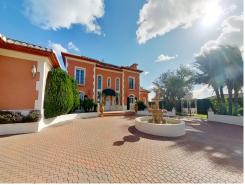

Bedrooms: 7 Bathrooms: 6 Build: 568m<sup>2</sup> Plot: 3080m<sup>2</sup>

✓ Pool: Yes

This high quality property ideal for a large family holidays, a home or rental is a 7 bedroomed, 6 bathroom + WC with construction of 568M2 set on a 3080M2 plot. A magnificent circular driveway with multi parking surrounds a water fountain. The front door/entrance hall leads to all of the rooms, including a double staircase and chandelier highlighting the opulence of the property. The house comprises of 2 floors with a large balustrade leading to 4 bedrooms on the upper level with 2 bathrooms located on that level. To the right of the entrance hall is a large office which links to the master bedroom with en-suite and superb garden views. To the left of the hall is a dining room, the other bedrooms, a large utility area and playroom. The fully fitted kitchen is also on this side of the house. The centrally located living room, which is superbly bright as it overlooks the terrace, large pool and entertainment area. The landscaped gardens, heated 12x6m pool, terracing and fully equipped summer kitchen enjoy fantastic Montgo views. Underfloor heating. Bodega.