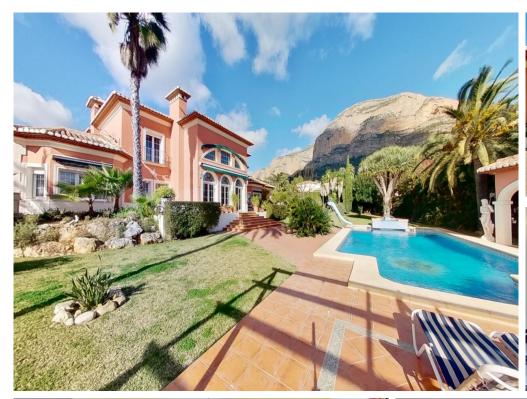

Bedrooms: 7 Bathrooms: 6 Build: 568m<sup>2</sup> Plot: 3080m<sup>2</sup>

✓ Pool: Yes

This high quality property ideal for a large family holidays, a home or rental is a 7 bedroomed, 6 bathroom + WC with construction of 568M2 set on a 3080M2 plot. A magnificent circular driveway with multi parking surrounds a water fountain. The front door/entrance hall leads to all of the rooms, including a double staircase and chandelier highlighting the opulence of the property. The house comprises of 2 floors with a large balustrade leading to 4 bedrooms on the upper level with 2 bathrooms located on that level. To the right of the entrance hall is a large office which links to the master bedroom with en-suite and superb garden views. To the left of the hall is a dining room, the other bedrooms, a large utility area and playroom. The fully fitted kitchen is also on this side of the house. The centrally located living room, which is superbly bright as it overlooks the terrace, large pool and entertainment area. The landscaped gardens, heated 12x6m pool, terracing and fully equipped summer kitchen enjoy fantastic Montgo views. Underfloor heating. Bodega.