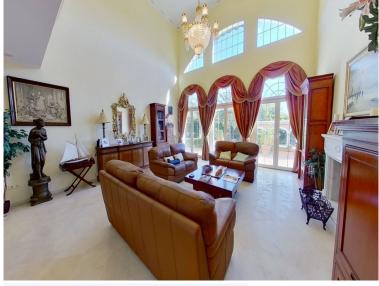

Bedrooms: 7 Bathrooms: 6 Build: 568m<sup>2</sup> Plot: 3080m<sup>2</sup>

✓ Pool: Yes

This high quality property ideal for a large family holidays, a home or rental is a 7 bedroomed, 6 bathroom + WC with construction of 568M2 set on a 3080M2 plot. A magnificent circular driveway with multi parking surrounds a water fountain. The front door/entrance hall leads to all of the rooms, including a double staircase and chandelier highlighting the opulence of the property. The house comprises of 2 floors with a large balustrade leading to 4 bedrooms on the upper level with 2 bathrooms located on that level. To the right of the entrance hall is a large office which links to the master bedroom with en-suite and superb garden views. To the left of the hall is a dining room, the other bedrooms, a large utility area and playroom. The fully fitted kitchen is also on this side of the house. The centrally located living room, which is superbly bright as it overlooks the terrace, large pool and entertainment area. The landscaped gardens, heated 12x6m pool, terracing and fully equipped summer kitchen enjoy fantastic Montgo views. Underfloor heating. Bodega.