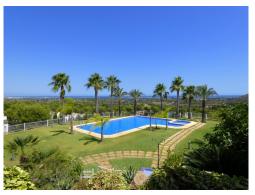

Bedrooms: 1 Bathrooms: 1 Build: 61m<sup>2</sup> Plot: 0m<sup>2</sup>

- Broadband
- Communal Garden
- Communal pool
- Double Glazing
- Fitted Kitchen
- ✓ lift

Spacious apartment with a bedroom, a bathroom, communal swimming pool, and stunning panoramic sea and mountain views in the well-known La Sella residential. This apartment is in a nice urbanisation with well-maintained garden areas and a communal swimming pool with amazing views. We access the property into a bright living room with an open plan and fully-fitted kitchen. Through a corridor, there is a complete and brand-new bathroom with a shower and a double bedroom. The golf course and Marriott Hotel are just a 5-minute drive away. The closest beach can be reached within 15-minutes by car. The shopping centre Portal de La Marina and the access to the motorway are also reachable within 5-minutes by car. The closest airports from Valencia and Alicante can be reached within an hour. This property would be a great holiday home or rental investment.