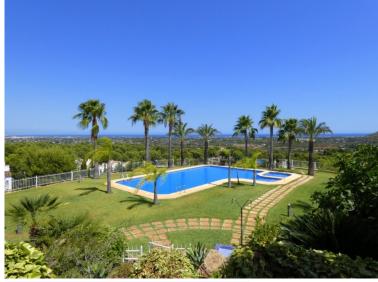

Bedrooms: 1 Bathrooms: 1 Build: 61m<sup>2</sup> Plot: 0m<sup>2</sup>

- Broadband
- Communal Garden
- Communal pool
- Double Glazing
- Fitted Kitchen
- ✓ lift

Spacious apartment with a bedroom, a bathroom, communal swimming pool, and stunning panoramic sea and mountain views in the well-known La Sella residential. This apartment is in a nice urbanisation with well-maintained garden areas and a communal swimming pool with amazing views. We access the property into a bright living room with an open plan and fully-fitted kitchen. Through a corridor, there is a complete and brand-new bathroom with a shower and a double bedroom. The golf course and Marriott Hotel are just a 5-minute drive away. The closest beach can be reached within 15-minutes by car. The shopping centre Portal de La Marina and the access to the motorway are also reachable within 5-minutes by car. The closest airports from Valencia and Alicante can be reached within an hour. This property would be a great holiday home or rental investment.