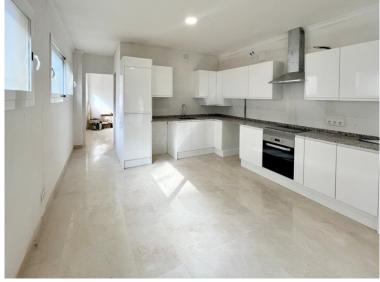

Bedrooms: 1 Bathrooms: 1 Build: 61m<sup>2</sup> Plot: 0m<sup>2</sup>

- Broadband
- Communal Garden
- Communal pool
- Double Glazing
- Fitted Kitchen
- ✓ lift

Spacious apartment with a bedroom, a bathroom, communal swimming pool, and stunning panoramic sea and mountain views in the well-known La Sella residential. This apartment is in a nice urbanisation with well-maintained garden areas and a communal swimming pool with amazing views. We access the property into a bright living room with an open plan and fully-fitted kitchen. Through a corridor, there is a complete and brand-new bathroom with a shower and a double bedroom. The golf course and Marriott Hotel are just a 5-minute drive away. The closest beach can be reached within 15-minutes by car. The shopping centre Portal de La Marina and the access to the motorway are also reachable within 5-minutes by car. The closest airports from Valencia and Alicante can be reached within an hour. This property would be a great holiday home or rental investment.