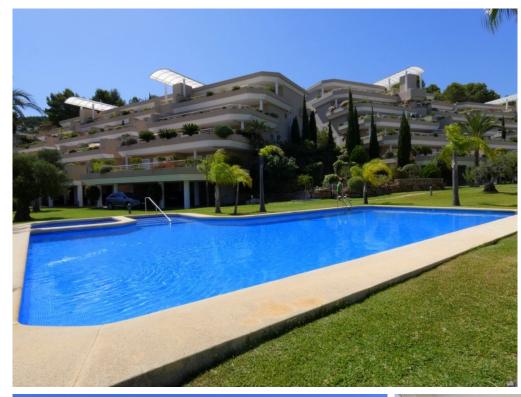

Bedrooms: 1 Bathrooms: 1 Build: 61m<sup>2</sup> Plot: 0m<sup>2</sup>

- Broadband
- Communal Garden
- Communal pool
- Double Glazing
- Fitted Kitchen
- ✓ lift

Spacious apartment with a bedroom, a bathroom, communal swimming pool, and stunning panoramic sea and mountain views in the well-known La Sella residential. This apartment is in a nice urbanisation with well-maintained garden areas and a communal swimming pool with amazing views. We access the property into a bright living room with an open plan and fully-fitted kitchen. Through a corridor, there is a complete and brand-new bathroom with a shower and a double bedroom. The golf course and Marriott Hotel are just a 5-minute drive away. The closest beach can be reached within 15-minutes by car. The shopping centre Portal de La Marina and the access to the motorway are also reachable within 5-minutes by car. The closest airports from Valencia and Alicante can be reached within an hour. This property would be a great holiday home or rental investment.