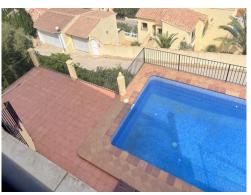

Bedrooms: 5 Bathrooms: 3 Build: 360m<sup>2</sup> Plot: 748m<sup>2</sup>

- Broadband
- Double Glazing
- Fitted Kitchen
- Off Road Parking
- ✓ OpenFire
- Private pool
- Solarium
- Views of pool

Detached villa with breathtaking views of the sea, with five bedrooms, four bathrooms, pool and BBQ area located on las Cumbres del Sol in Benitachell.We enter the upper level and find the living/dining area with a log burner, the kitchen and a shower bathroom. From here we have access to a BBQ terrace and a staircase that leads us to the pool. An internal staircase takes us to the lower level where we find the bedrooms. There are five bedrooms and three bathrooms. Two of these bedrooms are en-suite. All the windows are double glazed, we have off-road parking for two cars and the property is connected to mains sewerage. The international Lady Elizabeth School is just a short 5-minute walk away. The villages of Benitachell and Moraira are also just a short drive away, here we can find all the necessary amenities such as supermarkets, bars, restaurants, doctors, etc. This area is very well known for its nice coves and the clear blue water.