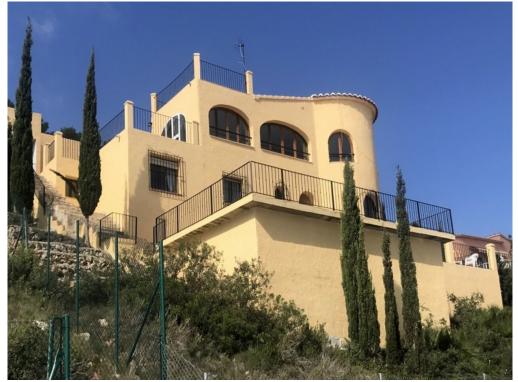

Bedrooms: 5 Bathrooms: 3 Build: 360m<sup>2</sup> Plot: 748m<sup>2</sup>

- Broadband
- Double Glazing
- Fitted Kitchen
- Off Road Parking
- ✓ OpenFire
- Private pool
- Solarium
- Views of pool

Detached villa with breathtaking views of the sea, with five bedrooms, four bathrooms, pool and BBQ area located on las Cumbres del Sol in Benitachell.We enter the upper level and find the living/dining area with a log burner, the kitchen and a shower bathroom. From here we have access to a BBQ terrace and a staircase that leads us to the pool. An internal staircase takes us to the lower level where we find the bedrooms. There are five bedrooms and three bathrooms. Two of these bedrooms are en-suite. All the windows are double glazed, we have off-road parking for two cars and the property is connected to mains sewerage. The international Lady Elizabeth School is just a short 5-minute walk away. The villages of Benitachell and Moraira are also just a short drive away, here we can find all the necessary amenities such as supermarkets, bars, restaurants, doctors, etc. This area is very well known for its nice coves and the clear blue water.