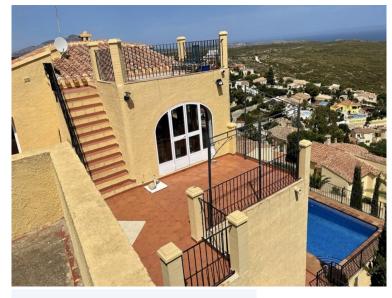

Bedrooms: 5 Bathrooms: 3 Build: 360m<sup>2</sup> Plot: 748m<sup>2</sup>

- Broadband
- Double Glazing
- Fitted Kitchen
- Off Road Parking
- ✓ OpenFire
- Private pool
- Solarium
- Views of pool

Detached villa with breathtaking views of the sea, with five bedrooms, four bathrooms, pool and BBQ area located on las Cumbres del Sol in Benitachell.We enter the upper level and find the living/dining area with a log burner, the kitchen and a shower bathroom. From here we have access to a BBQ terrace and a staircase that leads us to the pool. An internal staircase takes us to the lower level where we find the bedrooms. There are five bedrooms and three bathrooms. Two of these bedrooms are en-suite. All the windows are double glazed, we have off-road parking for two cars and the property is connected to mains sewerage. The international Lady Elizabeth School is just a short 5-minute walk away. The villages of Benitachell and Moraira are also just a short drive away, here we can find all the necessary amenities such as supermarkets, bars, restaurants, doctors, etc. This area is very well known for its nice coves and the clear blue water.