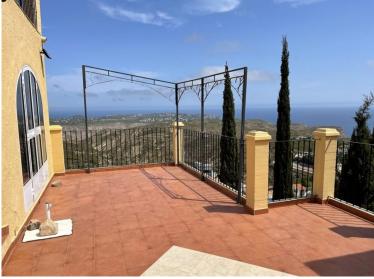

Bedrooms: 5 Bathrooms: 3 Build: 360m<sup>2</sup> Plot: 748m<sup>2</sup>

- Broadband
- Double Glazing
- Fitted Kitchen
- Off Road Parking
- ✓ OpenFire
- Private pool
- Solarium
- Views of pool

Detached villa with breathtaking views of the sea, with five bedrooms, four bathrooms, pool and BBQ area located on las Cumbres del Sol in Benitachell.We enter the upper level and find the living/dining area with a log burner, the kitchen and a shower bathroom. From here we have access to a BBQ terrace and a staircase that leads us to the pool. An internal staircase takes us to the lower level where we find the bedrooms. There are five bedrooms and three bathrooms. Two of these bedrooms are en-suite. All the windows are double glazed, we have off-road parking for two cars and the property is connected to mains sewerage. The international Lady Elizabeth School is just a short 5-minute walk away. The villages of Benitachell and Moraira are also just a short drive away, here we can find all the necessary amenities such as supermarkets, bars, restaurants, doctors, etc. This area is very well known for its nice coves and the clear blue water.