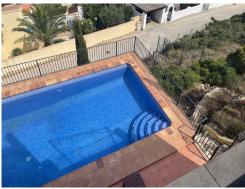

Bedrooms: 5 Bathrooms: 3 Build: 360m<sup>2</sup> Plot: 748m<sup>2</sup>

- Broadband
- Double Glazing
- Fitted Kitchen
- Off Road Parking
- ✓ OpenFire
- Private pool
- Solarium
- Views of pool

Detached villa with breathtaking views of the sea, with five bedrooms, four bathrooms, pool and BBQ area located on las Cumbres del Sol in Benitachell.We enter the upper level and find the living/dining area with a log burner, the kitchen and a shower bathroom. From here we have access to a BBQ terrace and a staircase that leads us to the pool. An internal staircase takes us to the lower level where we find the bedrooms. There are five bedrooms and three bathrooms. Two of these bedrooms are en-suite. All the windows are double glazed, we have off-road parking for two cars and the property is connected to mains sewerage. The international Lady Elizabeth School is just a short 5-minute walk away. The villages of Benitachell and Moraira are also just a short drive away, here we can find all the necessary amenities such as supermarkets, bars, restaurants, doctors, etc. This area is very well known for its nice coves and the clear blue water.