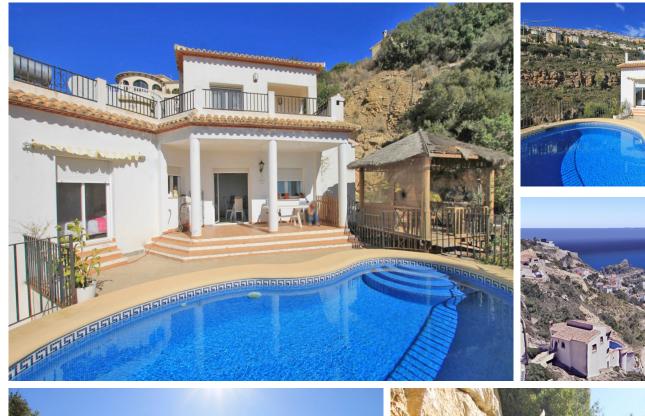

## Ref:21107499 | 485,000€ Benitachell

Bedrooms: 5 Bathrooms: 3 Build: 222m<sup>2</sup> Plot: 1000m<sup>2</sup>

Pool: Yes

South facing villa in Benitachell (Cumbre del Sol), located in a tranquil area and benefitting from a lovely sea and mountain view.Steps bring us to the main living level, which has: a living / dining room with fireplace and direct access to the pool area, open kitchen, 2 bedrooms (1 with sea views) and 1 bathroom.An internal staircase leads to the upper level with the master bedroom (with sea view) and en-suite bathroom.Below the property is an independent 1 kitchen, 1 living, 2 bedroom, 1 bathroom apartment.The outside area is easy maintenance with various terraces and areas to relax. There is off road parking and the villa has hot/cold air conditioning.The Cumbre del Sol urbanisation offers the following services within a short distance: shopping centre, supermarket, hairdresser, chemist, bars and restaurants, tennis and paddle tennis courts, hiking trails, international Lady Elizabeth Junior and Senior Schools, equestrian centre, beach and coves and all the eateries and leisure options available in the neighbouring towns of Benitachell, Javea (only 7 km away) and Teulada-Moraira (only 4km away).