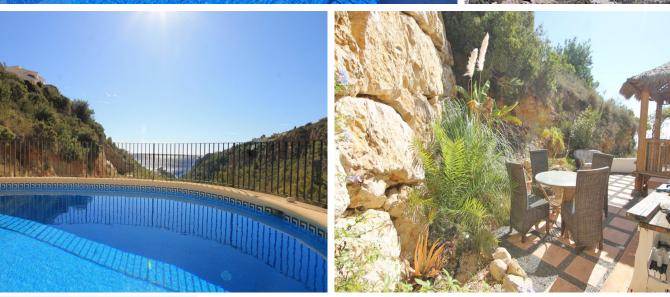

## Ref:21107499 | 485,000€ Benitachell

Bedrooms: 5 Bathrooms: 3 Build: 222m<sup>2</sup> Plot: 1000m<sup>2</sup>

Pool: Yes

South facing villa in Benitachell (Cumbre del Sol), located in a tranquil area and benefitting from a lovely sea and mountain view.Steps bring us to the main living level, which has: a living / dining room with fireplace and direct access to the pool area, open kitchen, 2 bedrooms (1 with sea views) and 1 bathroom.An internal staircase leads to the upper level with the master bedroom (with sea view) and en-suite bathroom.Below the property is an independent 1 kitchen, 1 living, 2 bedroom, 1 bathroom apartment.The outside area is easy maintenance with various terraces and areas to relax. There is off road parking and the villa has hot/cold air conditioning.The Cumbre del Sol urbanisation offers the following services within a short distance: shopping centre, supermarket, hairdresser, chemist, bars and restaurants, tennis and paddle tennis courts, hiking trails, international Lady Elizabeth Junior and Senior Schools, equestrian centre, beach and coves and all the eateries and leisure options available in the neighbouring towns of Benitachell, Javea (only 7 km away) and Teulada-Moraira (only 4km away).