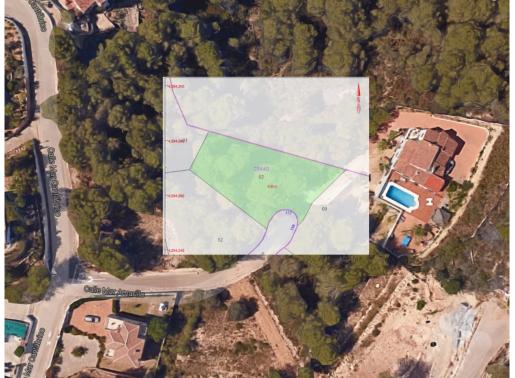

Bedrooms: 0 Bathrooms: 0 Build: 0m<sup>2</sup> Plot: 1060m<sup>2</sup>

- Near schools
- Near schools
- Quiet neighborhood
- Quiet neighborhood
- Sloping plot

REDUCED 40,000 Euros. El Rafalet urbanisation, in Javea, is in very high demand mostly due to its peaceful, quiet atmosphere, its superb location and the amazing views accessible. We present you here with an urban building plot in Rafalet, with a surface of 1060 square metres and the potential to build a house of 212 square metres. The plot is free of builder and it comes with lovely views to the Montgo, while located in a cosy, quiet area.