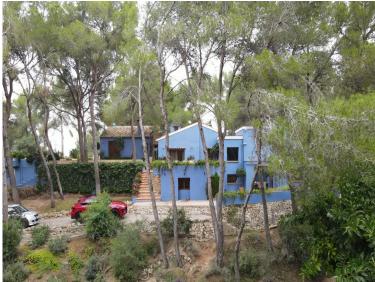

Bedrooms: 6 Bathrooms: 4 Build: 350m<sup>2</sup> Plot: 23000m<sup>2</sup>

Pool: Yes

This expertly equipped equestrian estate is located close to both the towns of Denia, Javea and just 15 minutes from the world class installations of the Oliva Nova Equestrian centre where the MET is held. The installations comprise of a 60m x 20m Ebb & Flow dressage arena (with a Martin Collins fibre surface), plus 5 rest paddocks and 4 grass paddocks. There are 5 large wooden boxes and 2 very large boxes with separate access for each horse to access its own private paddock and tack room. There is also a covered horse-gym along with many beautiful routes locally to explore on horseback There is also a groomers cottage between the stable blocks. The owners accommodation is a gorgeous fully renovated Finca distributed over one level. we access the house from a terracotta terrace, which leads to a large entrance hall. Here we access the living/dining room with two individual areas, there is also a toilet, the main bedroom area, and a second sitting room that leads to an impressive glazed designer kitchen with Gaggenau appliances. There are 2 double bedrooms with private bathrooms along with the master bedroom with dressing room, bathroom with a bathtub with open views. Externally we find a barbecue area close to the swimming pool and laundry