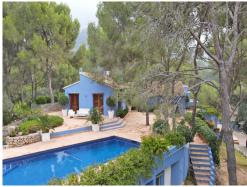

Bedrooms: 6 Bathrooms: 4 Build: 350m<sup>2</sup> Plot: 23000m<sup>2</sup>

Pool: Yes

This expertly equipped equestrian estate is located close to both the towns of Denia, Javea and just 15 minutes from the world class installations of the Oliva Nova Equestrian centre where the MET is held. The installations comprise of a 60m x 20m Ebb & Flow dressage arena (with a Martin Collins fibre surface), plus 5 rest paddocks and 4 grass paddocks. There are 5 large wooden boxes and 2 very large boxes with separate access for each horse to access its own private paddock and tack room. There is also a covered horse-gym along with many beautiful routes locally to explore on horseback There is also a groomers cottage between the stable blocks. The owners accommodation is a gorgeous fully renovated Finca distributed over one level. we access the house from a terracotta terrace, which leads to a large entrance hall. Here we access the living/dining room with two individual areas, there is also a toilet, the main bedroom area, and a second sitting room that leads to an impressive glazed designer kitchen with Gaggenau appliances. There are 2 double bedrooms with private bathrooms along with the master bedroom with dressing room, bathroom with a bathtub with open views. Externally we find a barbecue area close to the swimming pool and laundry