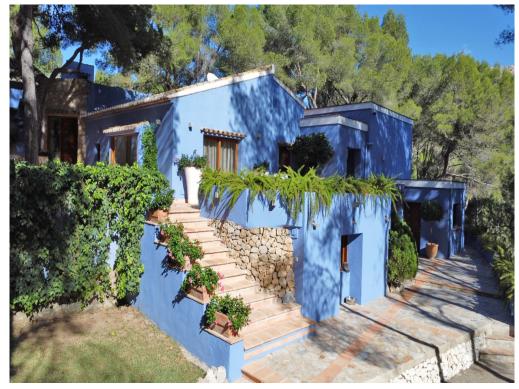

Bedrooms: 6 Bathrooms: 4 Build: 350m<sup>2</sup> Plot: 23000m<sup>2</sup>

Pool: Yes

This expertly equipped equestrian estate is located close to both the towns of Denia, Javea and just 15 minutes from the world class installations of the Oliva Nova Equestrian centre where the MET is held. The installations comprise of a 60m x 20m Ebb & Flow dressage arena (with a Martin Collins fibre surface), plus 5 rest paddocks and 4 grass paddocks. There are 5 large wooden boxes and 2 very large boxes with separate access for each horse to access its own private paddock and tack room. There is also a covered horse-gym along with many beautiful routes locally to explore on horseback There is also a groomers cottage between the stable blocks. The owners accommodation is a gorgeous fully renovated Finca distributed over one level. we access the house from a terracotta terrace, which leads to a large entrance hall. Here we access the living/dining room with two individual areas, there is also a toilet, the main bedroom area, and a second sitting room that leads to an impressive glazed designer kitchen with Gaggenau appliances. There are 2 double bedrooms with private bathrooms along with the master bedroom with dressing room, bathroom with a bathtub with open views. Externally we find a barbecue area close to the swimming pool and laundry