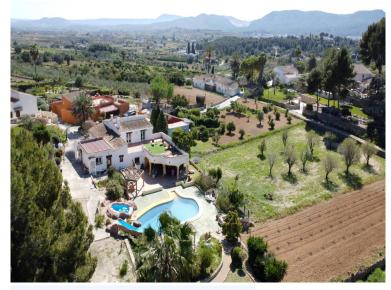

Bedrooms: 4 Bathrooms: 2 Build: 358m<sup>2</sup> Plot: 6435m<sup>2</sup>

✓ Pool: Yes

This stunning stone clad Finca is ideally located on the edge of the village of Jesus Pobre, perfect to walk into the village yet in a tranquil location surrounded by countryside. The plot is mostly flat having main living floor on the same level as the pool and terraces making it ideal for families. Originally over 400 years old the property features many traditional features of a finca yet is bright and airy. There are two living areas including the open plan family kitchen which leads out to the beautiful poolside terrace, the perfect place to entertain or relax whilst the children spend hours entertained in the feature pool with slide. Currently set ups as 4 bedrooms more accommodation can be achieved if so desired.