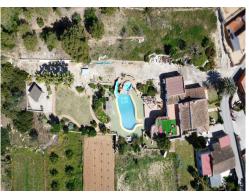

Bedrooms: 4 Bathrooms: 2 Build: 358m<sup>2</sup> Plot: 6435m<sup>2</sup>

✓ Pool: Yes

This stunning stone clad Finca is ideally located on the edge of the village of Jesus Pobre, perfect to walk into the village yet in a tranquil location surrounded by countryside. The plot is mostly flat having main living floor on the same level as the pool and terraces making it ideal for families. Originally over 400 years old the property features many traditional features of a finca yet is bright and airy. There are two living areas including the open plan family kitchen which leads out to the beautiful poolside terrace, the perfect place to entertain or relax whilst the children spend hours entertained in the feature pool with slide. Currently set ups as 4 bedrooms more accommodation can be achieved if so desired.