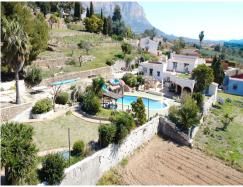

Bedrooms: 4 Bathrooms: 2 Build: 358m<sup>2</sup> Plot: 6435m<sup>2</sup>

✓ Pool: Yes

This stunning stone clad Finca is ideally located on the edge of the village of Jesus Pobre, perfect to walk into the village yet in a tranquil location surrounded by countryside. The plot is mostly flat having main living floor on the same level as the pool and terraces making it ideal for families. Originally over 400 years old the property features many traditional features of a finca yet is bright and airy. There are two living areas including the open plan family kitchen which leads out to the beautiful poolside terrace, the perfect place to entertain or relax whilst the children spend hours entertained in the feature pool with slide. Currently set ups as 4 bedrooms more accommodation can be achieved if so desired.