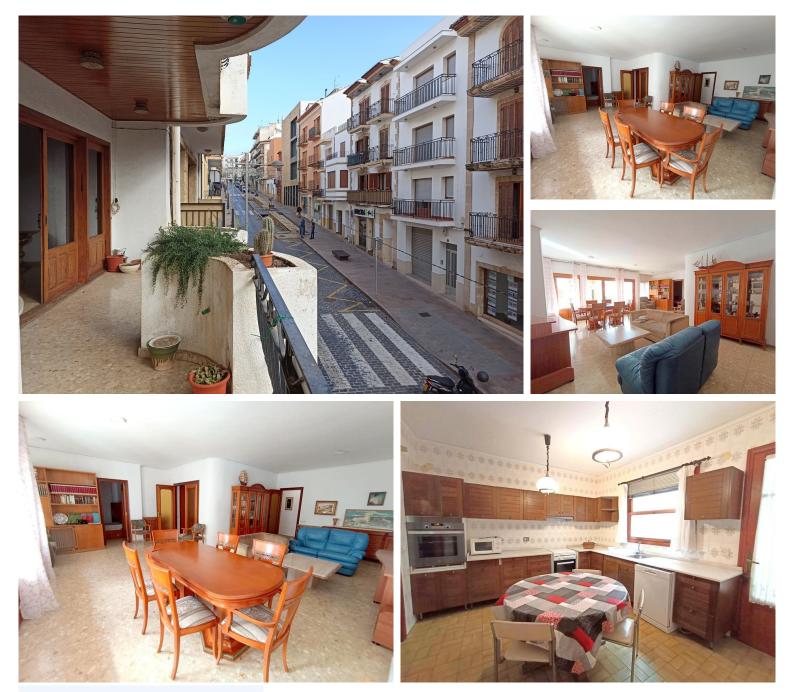

## Ref:208LL1080 | 285,000€ JÕVEA

Bedrooms: 4 Bathrooms: 2 Build: 220m<sup>2</sup> Plot: 0m<sup>2</sup>

- Laundry
- 🗸 lift
- orientation: Sur
- storage room

Would you like to have a very spacious apartment in the center of the town of Jávea? This may be your chance. Spacious apartment of  $220m^2$  with 4 bedrooms, 2 bathrooms, large kitchen with laundry and interior patio, hall, spacious living room, storage room, balcony / terrace, south facing, bright, 1st floor with elevator in building of only 4 neighbors. Community  $\leq 50$  / month - IBI  $\leq 480$  / year.