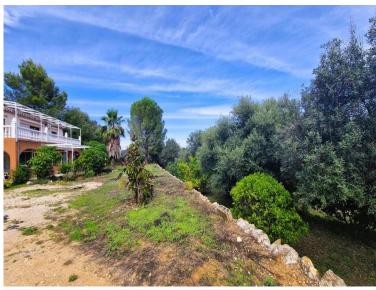

The villa stands on a large plot of 2,723m2 and the town hall have stated that this plot can be developed and built upon.

The existing house, outbuildings and development the land offer fantastic prospect possibilities.

The villa is ripe for a reform, and could be an outstanding family home with landscaped gardens and beautiful open views of the countryside. There would be space for a swimming pool, a vegetable garden and animal enclosures.