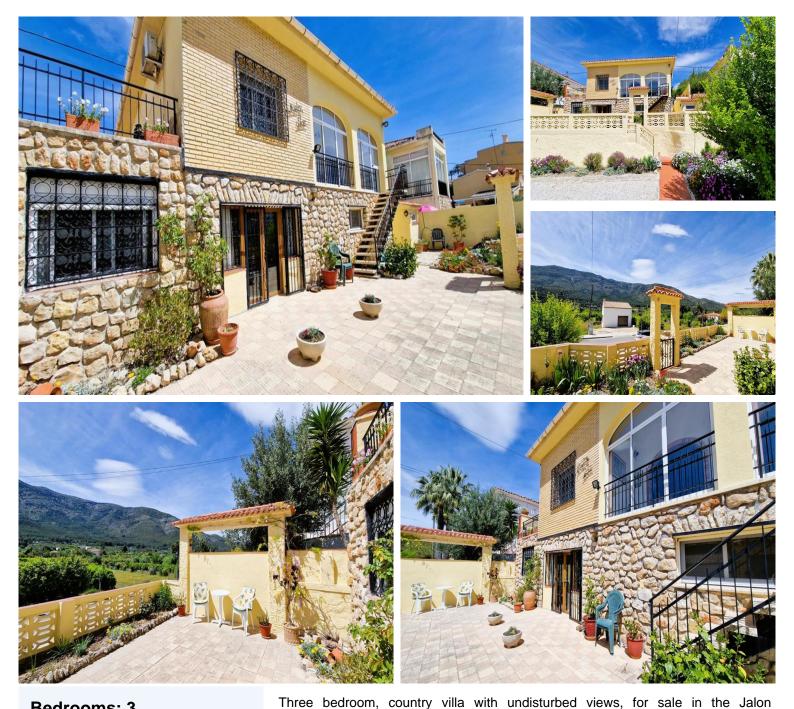

## Ref:2001844 | 260,000€ Parcent

Bedrooms: 3 Bathrooms: 2 Build: 205m<sup>2</sup> Plot: 468m<sup>2</sup>

- air conditioning hot and Cold
- Close to medical centre
- close to schools
- Double Glazing
- Fitted wardrobes
- Fly screens
- Large Private Roof Terrace
- Low Maintenance
- Mains Electricity
- Mains Water
- Mature Gardens

valley.

This three bedroom villa with open views is located within a few minutes walk to the picturesque village of Parcent. The villa is private and ready to move into.

There is parking for two cars and a short flight of steps leads to the two storey villa. The house has a front and back entrance. The back entrance is via a utility room into a spacious kitchen. From here, there is an open plan living and dining room. The second entrance is via a lovely, sunny, covered terrace which also opens up in the summer months. This charming, indoor/outdoor living space has beautiful views of the surrounding countryside.

There are two bedrooms, two bathrooms, one of which is en-suite, and third room currently used as an office and library.

From the second entrance, stairs lead down to an open terrace and a self contained apartment. The apartment is a perfect guest suite. It has a living room, double bedroom, kitchen and bathroom.

The gardens and outdoor living spaces are full of colour, with an array of Mediterranean plants, thoughtfully designed for low and privacy There a RRO area and ample

www.javeahomefinders.co.uk

Avda Libertad 19 Local 11, Javea 03730 0034 966 470 133 info@javeahomefinders.com