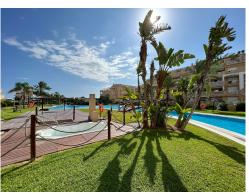

This high-quality apartment is located in the Residencial Tamarindo Complex, on the front line of Les Deveses beach in El Vergel. It offers two bedrooms, two bathrooms and open sea views. The whole complex is completely wheelchair friendly. The urbanisation is built to a high standard and offers facilities like a 24-hour concierge 365 days a year, two paddle courts, a large 70-metre communal swimming pool with wheelchair access, a separate jacuzzi by the pool, a spacious communal garden, a chiringuito to be enjoyed by the residents of this complex, direct beach access, and showers by the entrance to wash away the sand from your feet before entering your property. In addition to being comfortable, it is well-serviced in terms of security and maintenance. The apartment is located on the second floor (with lift). Distributed with an open-plan living/dining room with access to a terrace that fits a table with six chairs and a little seating area to enjoy the breathtaking views. The kitchen is separate and fully fitted with a separate laundry/utility room. There are two double bedrooms with fitted wardrobes, a family bathroom in the hallway, and the master bedroom is en-suite and benefits from access to the terrace and sea views. The property benefits from marble floors