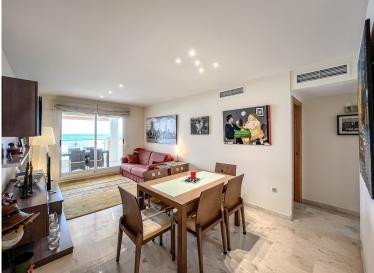

This high-quality apartment is located in the Residencial Tamarindo Complex, on the front line of Les Deveses beach in El Vergel. It offers two bedrooms, two bathrooms and open sea views. The whole complex is completely wheelchair friendly. The urbanisation is built to a high standard and offers facilities like a 24-hour concierge 365 days a year, two paddle courts, a large 70-metre communal swimming pool with wheelchair access, a separate jacuzzi by the pool, a spacious communal garden, a chiringuito to be enjoyed by the residents of this complex, direct beach access, and showers by the entrance to wash away the sand from your feet before entering your property. In addition to being comfortable, it is well-serviced in terms of security and maintenance. The apartment is located on the second floor (with lift). Distributed with an open-plan living/dining room with access to a terrace that fits a table with six chairs and a little seating area to enjoy the breathtaking views. The kitchen is separate and fully fitted with a separate laundry/utility room. There are two double bedrooms with fitted wardrobes, a family bathroom in the hallway, and the master bedroom is en-suite and benefits from access to the terrace and sea views. The property benefits from marble floors