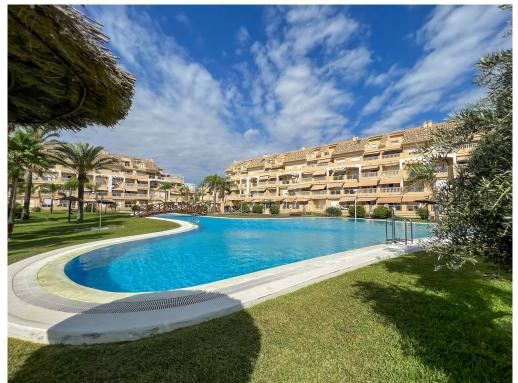

This high-quality apartment is located in the Residencial Tamarindo Complex, on the front line of Les Deveses beach in El Vergel. It offers two bedrooms, two bathrooms and open sea views. The whole complex is completely wheelchair friendly. The urbanisation is built to a high standard and offers facilities like a 24-hour concierge 365 days a year, two paddle courts, a large 70-metre communal swimming pool with wheelchair access, a separate jacuzzi by the pool, a spacious communal garden, a chiringuito to be enjoyed by the residents of this complex, direct beach access, and showers by the entrance to wash away the sand from your feet before entering your property. In addition to being comfortable, it is well-serviced in terms of security and maintenance. The apartment is located on the second floor (with lift). Distributed with an open-plan living/dining room with access to a terrace that fits a table with six chairs and a little seating area to enjoy the breathtaking views. The kitchen is separate and fully fitted with a separate laundry/utility room. There are two double bedrooms with fitted wardrobes, a family bathroom in the hallway, and the master bedroom is en-suite and benefits from access to the terrace and sea views. The property benefits from marble floors