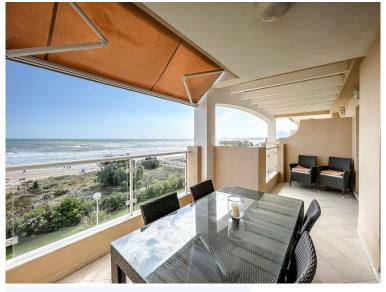

This high-quality apartment is located in the Residencial Tamarindo Complex, on the front line of Les Deveses beach in El Vergel. It offers two bedrooms, two bathrooms and open sea views. The whole complex is completely wheelchair friendly. The urbanisation is built to a high standard and offers facilities like a 24-hour concierge 365 days a year, two paddle courts, a large 70-metre communal swimming pool with wheelchair access, a separate jacuzzi by the pool, a spacious communal garden, a chiringuito to be enjoyed by the residents of this complex, direct beach access, and showers by the entrance to wash away the sand from your feet before entering your property. In addition to being comfortable, it is well-serviced in terms of security and maintenance. The apartment is located on the second floor (with lift). Distributed with an open-plan living/dining room with access to a terrace that fits a table with six chairs and a little seating area to enjoy the breathtaking views. The kitchen is separate and fully fitted with a separate laundry/utility room. There are two double bedrooms with fitted wardrobes, a family bathroom in the hallway, and the master bedroom is en-suite and benefits from access to the terrace and sea views. The property benefits from marble floors