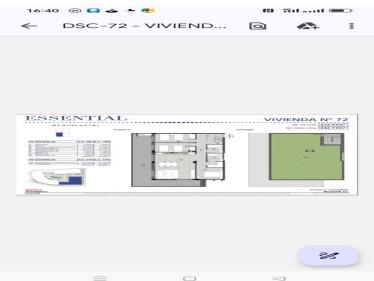

Bedrooms: 3 Bathrooms: 2 Build: 243m<sup>2</sup> Plot: 0m<sup>2</sup> Penthouse apartment for sale in new building "Essential" in the port area of Javea. It has a living-dining room with open plan kitchen very spacious and bright 33 m2, 3 bedrooms, 2 bathrooms, covered terrace of 41 m2, and solarium of 100 m2 with open views and jacuzzi. This modern apartment for year-round living in a quiet residential area, with all amenities and close to all services. It is also ideal to enjoy during vacations / weekends etc.. The property includes air conditioning and ducted heating, fitted kitchen equipped with oven and microwave, ceramic hob and extractor, there is also a parking space. This newly built apartment is located just 650 meters from the bus station and only 15 minutes walk to the beaches of Jávea and the marina. Walking also has access to all kinds of services: supermarkets, banks, restaurants and cafes, gyms, schools etc.. Thanks to its privileged location and having all kinds of services nearby, you will not need to use the car. Essential is a residential complex of 74 homes consisting of 2 and 3 bedroom apartments. All homes are built and finished with high quality materials. The communal areas consist of swimming pools (adults and children) and gardens.