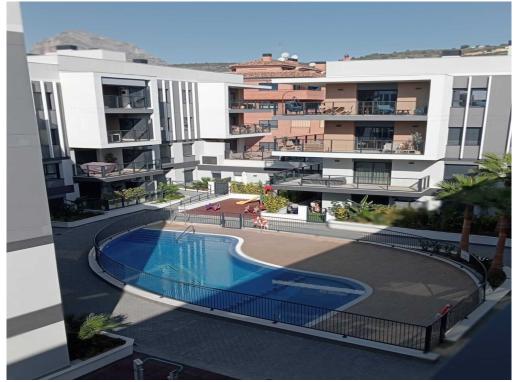

Bedrooms: 3 Bathrooms: 2 Build: 243m<sup>2</sup> Plot: 0m<sup>2</sup> Penthouse apartment for sale in new building "Essential" in the port area of Javea. It has a living-dining room with open plan kitchen very spacious and bright 33 m2, 3 bedrooms, 2 bathrooms, covered terrace of 41 m2, and solarium of 100 m2 with open views and jacuzzi. This modern apartment for year-round living in a quiet residential area, with all amenities and close to all services. It is also ideal to enjoy during vacations / weekends etc.. The property includes air conditioning and ducted heating, fitted kitchen equipped with oven and microwave, ceramic hob and extractor, there is also a parking space. This newly built apartment is located just 650 meters from the bus station and only 15 minutes walk to the beaches of Jávea and the marina. Walking also has access to all kinds of services: supermarkets, banks, restaurants and cafes, gyms, schools etc.. Thanks to its privileged location and having all kinds of services nearby, you will not need to use the car. Essential is a residential complex of 74 homes consisting of 2 and 3 bedroom apartments. All homes are built and finished with high quality materials. The communal areas consist of swimming pools (adults and children) and gardens.