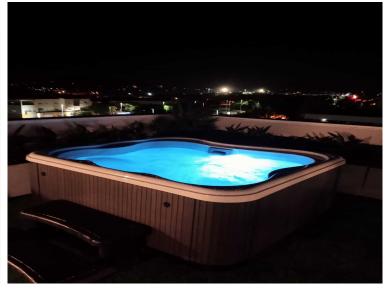

Bedrooms: 3 Bathrooms: 2 Build: 243m<sup>2</sup> Plot: 0m<sup>2</sup> Penthouse apartment for sale in new building "Essential" in the port area of Javea. It has a living-dining room with open plan kitchen very spacious and bright 33 m2, 3 bedrooms, 2 bathrooms, covered terrace of 41 m2, and solarium of 100 m2 with open views and jacuzzi. This modern apartment for year-round living in a quiet residential area, with all amenities and close to all services. It is also ideal to enjoy during vacations / weekends etc.. The property includes air conditioning and ducted heating, fitted kitchen equipped with oven and microwave, ceramic hob and extractor, there is also a parking space. This newly built apartment is located just 650 meters from the bus station and only 15 minutes walk to the beaches of Jávea and the marina. Walking also has access to all kinds of services: supermarkets, banks, restaurants and cafes, gyms, schools etc.. Thanks to its privileged location and having all kinds of services nearby, you will not need to use the car. Essential is a residential complex of 74 homes consisting of 2 and 3 bedroom apartments. All homes are built and finished with high quality materials. The communal areas consist of swimming pools (adults and children) and gardens.