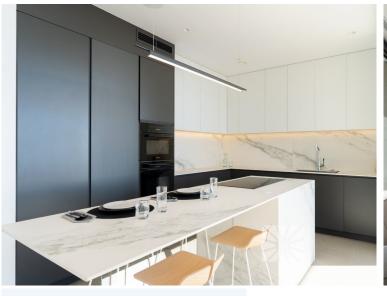

## Ref:21108001 | 2,950,000€ Benitachell

Bedrooms: 4 Bathrooms: 6 Build: 691m<sup>2</sup> Plot: 1168m<sup>2</sup>

Pool: Yes

Villa Veleta, a new iconic villa in Residencial Jazmines. Its design from the 21st century blends in with the exclusive surroundings of Residential Resort Cumbre del Sol perfectly. It is built on a 1.168m<sup>2</sup> plot of land, where, as the villa faces the southwest you can see and enjoy amazing sunsets. Everything about this villa shouts out quality and style, with an intelligent design that offers a practical distribution of the villa that optimises, even more, its exceptional views of the Mediterranean.A home with many spaces to enjoy lounging around and family life in front of the sea. There are several rooms all connected with each other to be able to live different moments of the day in different settings. A dining room and living room, a kitchen with a central island where you could enjoy a perfect breakfast, and a large summer porch with a BBQ. All these rooms are laid out so you can enjoy good conversation, celebrate important family events or for you to just relax gazing at the seaThe main bedroom was designed thinking about comfort and relaxation. It is a private area with a large en suite bathroom with bath and shower facing the sea. It also has a large walk-in-closet and access to a private terrace.