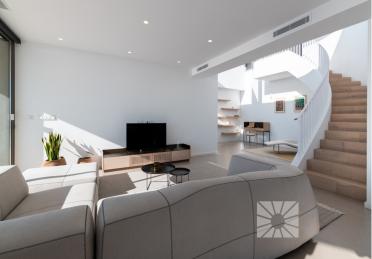

## Ref:21108001 | 2,950,000€ Benitachell

Bedrooms: 4 Bathrooms: 6 Build: 691m<sup>2</sup> Plot: 1168m<sup>2</sup>

Pool: Yes

Villa Veleta, a new iconic villa in Residencial Jazmines. Its design from the 21st century blends in with the exclusive surroundings of Residential Resort Cumbre del Sol perfectly. It is built on a 1.168m<sup>2</sup> plot of land, where, as the villa faces the southwest you can see and enjoy amazing sunsets. Everything about this villa shouts out quality and style, with an intelligent design that offers a practical distribution of the villa that optimises, even more, its exceptional views of the Mediterranean.A home with many spaces to enjoy lounging around and family life in front of the sea. There are several rooms all connected with each other to be able to live different moments of the day in different settings. A dining room and living room, a kitchen with a central island where you could enjoy a perfect breakfast, and a large summer porch with a BBQ. All these rooms are laid out so you can enjoy good conversation, celebrate important family events or for you to just relax gazing at the seaThe main bedroom was designed thinking about comfort and relaxation. It is a private area with a large en suite bathroom with bath and shower facing the sea. It also has a large walk-in-closet and access to a private terrace.