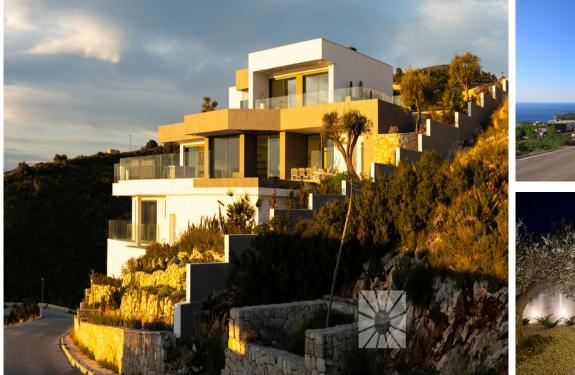

## Ref:21108001 | 2,950,000€ Benitachell

Bedrooms: 4 Bathrooms: 6 Build: 691m<sup>2</sup> Plot: 1168m<sup>2</sup>

Pool: Yes

Villa Veleta, a new iconic villa in Residencial Jazmines. Its design from the 21st century blends in with the exclusive surroundings of Residential Resort Cumbre del Sol perfectly. It is built on a 1.168m<sup>2</sup> plot of land, where, as the villa faces the southwest you can see and enjoy amazing sunsets. Everything about this villa shouts out quality and style, with an intelligent design that offers a practical distribution of the villa that optimises, even more, its exceptional views of the Mediterranean.A home with many spaces to enjoy lounging around and family life in front of the sea. There are several rooms all connected with each other to be able to live different moments of the day in different settings. A dining room and living room, a kitchen with a central island where you could enjoy a perfect breakfast, and a large summer porch with a BBQ. All these rooms are laid out so you can enjoy good conversation, celebrate important family events or for you to just relax gazing at the seaThe main bedroom was designed thinking about comfort and relaxation. It is a private area with a large en suite bathroom with bath and shower facing the sea. It also has a large walk-in-closet and access to a private terrace.