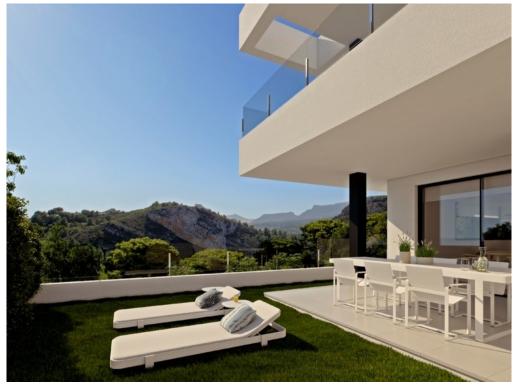

These 2 bedrooms, 2 bathroom new build apartments are currently under construction and ready for July 2025, with a modern architecture and located in the sea front residential area of Cumbre del Sol nestled between Moraira and Javea. The properties comprise of 2 bedrooms, 2 bathrooms, an open plan kitchen, living room with outside space. Some have sea views towards Moraira and Calpe but the majority have valley views. There are various models to choose from; ground floor, mid floor and top floor, some with terraces and gardens or both. All apartments come with under-floor heating and hot and cold ducted air conditioning. Please contact us for the latest availability. The communal areas are designed for relaxing, with a communal swimming pool surrounded by large terraces to enjoy the sun, a playground for kids, a social club, communal gardens and parking areas. Within a short distance to Cala del Llebeig, Moraira and all the services that Residential Resort Cumbre del Sol has to offer.