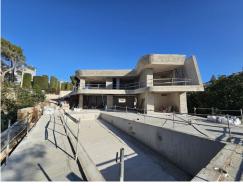

Portet, Moraira. Just 1.5 km from el Portet beach and 2.9 km from Moraira town, beach and Yacht club. Spacious plot of 1.000 m2 with sea views on a quiet residencial road. 139m2 ground floor with spacious open plan living, kitchen with cooking isle, bedroom ensuite and a guest toilet. 12x4,5 m pool with terraces. 1st floor, 124 m2 with 3 more bedrooms ensuite, all with private terrace, guest toilet. In air conditioning air conditioning with ducts warm (recol is a living area of 263 m2 Elegant individual design with some nice features such as double ceiling height windows. Finsihed to a high standard with: security glass, Siemens kitchen appliances, Roca bathroom finishings, LED lights, underfloor heating, ducted AC, electric shutters, alarm, garden with automatic irrigation, automatic gate. South-west orientation. A energy label. Our in-house architect Dalia Alba Our in-inhouse interior designer Luna Alba - Lemon Design Studio Design Villas Moraira also offers a dedicated construction team