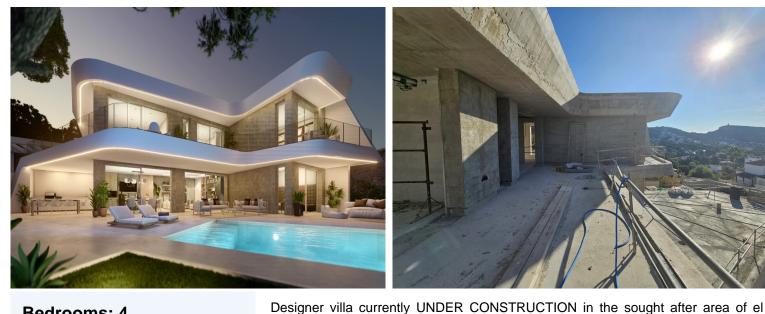

Bedrooms: 4 **Bathrooms: 4** Build: 400m<sup>2</sup> Plot: 1000m<sup>2</sup>

- Alarm
- construction year: 2024
- covered terrace
- heating underfloor heating with heating p
- near the beach
- near the town center
- open terrace
- orientation: Suroeste
- Parking
- terrain type: flat plot with sea views

Portet, Moraira. Just 1.5 km from el Portet beach and 2.9 km from Moraira town, beach and Yacht club. Spacious plot of 1.000 m2 with sea views on a quiet residencial road. 139m2 ground floor with spacious open plan living, kitchen with cooking isle, bedroom ensuite and a guest toilet. 12x4,5 m pool with terraces. 1st floor, 124 m2 with 3 more bedrooms ensuite, all with private terrace, guest toilet. In air conditioning air conditioning with ducts warm (recol is a living area of 263 m2 Elegant individual design with some nice features such as double ceiling height windows. Finsihed to a high standard with: security glass, Siemens kitchen appliances, Roca bathroom finishings, LED lights, underfloor heating, ducted AC, electric shutters, alarm, garden with automatic irrigation, automatic gate. South-west orientation. A energy label. Our in-house architect Dalia Alba Our in-inhouse interior designer Luna Alba - Lemon Design Studio Design Villas Moraira also offers a dedicated construction team