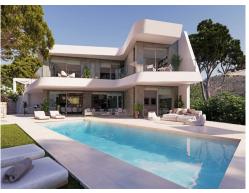

Portet, Moraira. Just 1.5 km from el Portet beach and 2.9 km from Moraira town, beach and Yacht club. Spacious plot of 1.000 m2 with sea views on a quiet residencial road. 139m2 ground floor with spacious open plan living, kitchen with cooking isle, bedroom ensuite and a guest toilet. 12x4,5 m pool with terraces. 1st floor, 124 m2 with 3 more bedrooms ensuite, all with private terrace, guest toilet. In air conditioning air conditioning with ducts warm (recol is a living area of 263 m2 Elegant individual design with some nice features such as double ceiling height windows. Finsihed to a high standard with: security glass, Siemens kitchen appliances, Roca bathroom finishings, LED lights, underfloor heating, ducted AC, electric shutters, alarm, garden with automatic irrigation, automatic gate. South-west orientation. A energy label. Our in-house architect Dalia Alba Our in-inhouse interior designer Luna Alba - Lemon Design Studio Design Villas Moraira also offers a dedicated construction team