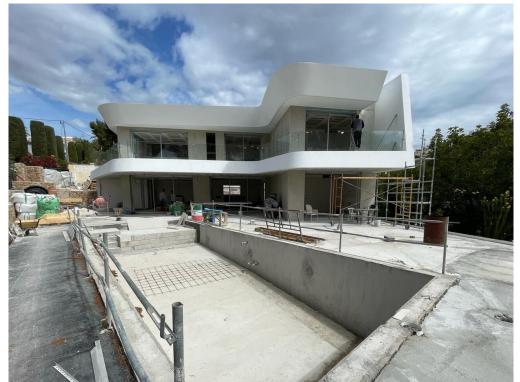

Portet, Moraira. Just 1.5 km from el Portet beach and 2.9 km from Moraira town, beach and Yacht club. Spacious plot of 1.000 m2 with sea views on a quiet residencial road. 139m2 ground floor with spacious open plan living, kitchen with cooking isle, bedroom ensuite and a guest toilet. 12x4,5 m pool with terraces. 1st floor, 124 m2 with 3 more bedrooms ensuite, all with private terrace, guest toilet. In air conditioning air conditioning with ducts warm (recol is a living area of 263 m2 Elegant individual design with some nice features such as double ceiling height windows. Finsihed to a high standard with: security glass, Siemens kitchen appliances, Roca bathroom finishings, LED lights, underfloor heating, ducted AC, electric shutters, alarm, garden with automatic irrigation, automatic gate. South-west orientation. A energy label. Our in-house architect Dalia Alba Our in-inhouse interior designer Luna Alba - Lemon Design Studio Design Villas Moraira also offers a dedicated construction team