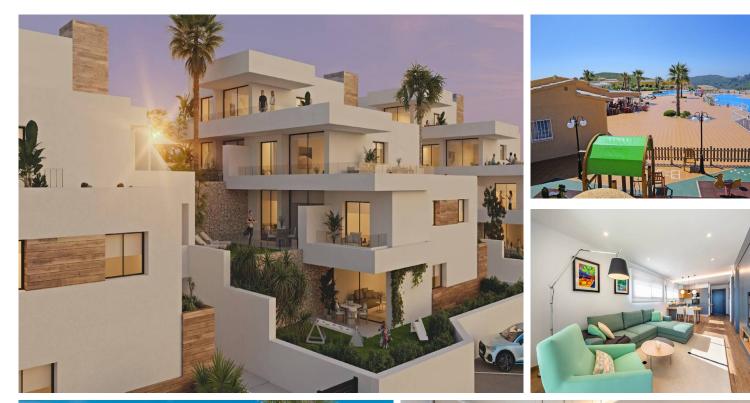

Welcome to our exclusive offer of new-build apartments that offer a perfect combination of modern architecture and Mediterranean lifestyle. This beautiful residence offers spacious apartments with 2 bedrooms and 2 bathrooms, complete with an open kitchen and a cozy living-dining room.Each apartment is carefully designed to provide maximum comfort and take advantage of the splendid Mediterranean light. You have a choice of different models, each with its own unique charm. On the ground floor, you can enjoy a terrace and a garden, while on the first floor, a terrace and a solarium await you. The comfort is further enhanced by the high-quality equipment of the apartments. Think of underfloor heating, cold and hot air conditioning, hot water via an efficient thermasystem, and modern household appliances. The stylish decoration of each apartment adds a unique and contemporary character. In addition to your own private space, you can also enjoy the beautiful communal facilities designed for relaxation and fun with your family. An inviting swimming pool surrounded by generous sun terraces, a playground for the children, a social club, lush gardens, and parking spaces are all available within the residential resort. Located near the enchanting beach of Cala del Llebeig and of Moraira anartments offer