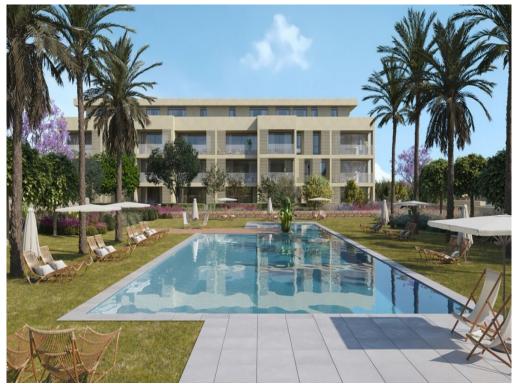

Bedrooms: 3 Bathrooms: 2 Build: 62m<sup>2</sup> Plot: 14m<sup>2</sup>

Near Sea

These BRAND NEW 3 bedroom, 2 bathroom SOUTH FACING apartments are currently under construction and ready for April-May of 2025. The complex is a very close walking distance to the town of Denia and just a 10-minute walk to the Marina. A fantastic open space with a paddle court, storage and parking included. The plot is over 10,000m2 of green area, 3 blocks and 63 apartments in total.LAST UNITS left in Block 1 which is South facing. Please contact us for the latest availability. There is an acient fig tree present which is from the 19th century, along with many beautiful Mediterranean plants to make the natural environment a key feature for this special complex. There is a large communal pool for the residents to enjoy and all of the apartment terraces face towards the pool and green areas. There will also be a gym, a clubhouse and charging point for electric bicycles and cars. All of the kitchens are open-plan come with fitted kitchens and top of the range appliances. There is an aerothermal boiler and under floor heating in the bathrooms. The patio doors lead out to a beautiful terrace. Denia is an enchanting port town with a population of 43,000 and has nautical links to the Balearic Islands of Formentera, Ibiza and Mallorca. It is popular for...