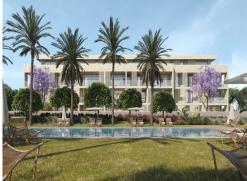

Bedrooms: 3 Bathrooms: 2 Build: 62m<sup>2</sup> Plot: 14m<sup>2</sup>

Near Sea

These BRAND NEW 3 bedroom, 2 bathroom SOUTH FACING apartments are currently under construction and ready for April-May of 2025. The complex is a very close walking distance to the town of Denia and just a 10-minute walk to the Marina. A fantastic open space with a paddle court, storage and parking included. The plot is over 10,000m2 of green area, 3 blocks and 63 apartments in total.LAST UNITS left in Block 1 which is South facing. Please contact us for the latest availability. There is an acient fig tree present which is from the 19th century, along with many beautiful Mediterranean plants to make the natural environment a key feature for this special complex. There is a large communal pool for the residents to enjoy and all of the apartment terraces face towards the pool and green areas. There will also be a gym, a clubhouse and charging point for electric bicycles and cars. All of the kitchens are open-plan come with fitted kitchens and top of the range appliances. There is an aerothermal boiler and under floor heating in the bathrooms. The patio doors lead out to a beautiful terrace. Denia is an enchanting port town with a population of 43,000 and has nautical links to the Balearic Islands of Formentera, Ibiza and Mallorca. It is popular for...