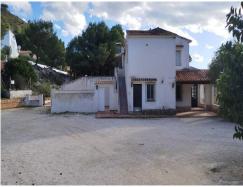

Bedrooms: 0 Bathrooms: 0 Build: 500m<sup>2</sup> Plot: 70000m<sup>2</sup>

- near the beach
- near the town center
- ✓ orientation: Sur
- ✓ terrain type: Flat plot with open views

Attention investors. Rare opportunity in el Portet Moraira you purchase a commercial that could be re-designated as a villa, with an additional 3 building plots. Situated in the sought-after area of el Portet. Over 7.000 sqm land, divided into 4 individual plots. All pplots are level and offer open views to the south. Just 2 km from el Portet Beach and 3.5 km from Moraira town and boulevard. On one of the plots there is a spacious property, prior in use as a restaurant social club. Great investment opportunity. With our experienced team we can offer all support required: Our in-house architect DaliaAlba Our in-in-house interior designer Luna Alba - Lemon Design Studio Design Villas Moraira also offers a dedicated construction team