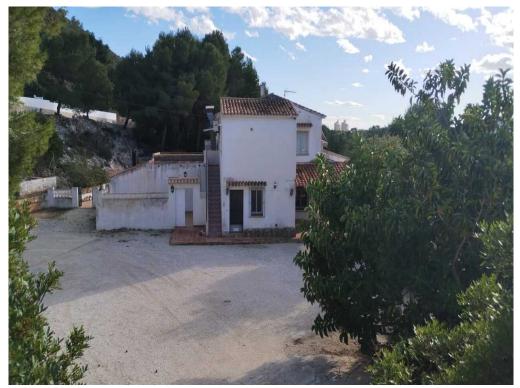

Bedrooms: 0 Bathrooms: 0 Build: 500m<sup>2</sup> Plot: 70000m<sup>2</sup>

- near the beach
- near the town center
- ✓ orientation: Sur
- ✓ terrain type: Flat plot with open views

Attention investors. Rare opportunity in el Portet Moraira you purchase a commercial that could be re-designated as a villa, with an additional 3 building plots. Situated in the sought-after area of el Portet. Over 7.000 sqm land, divided into 4 individual plots. All pplots are level and offer open views to the south. Just 2 km from el Portet Beach and 3.5 km from Moraira town and boulevard. On one of the plots there is a spacious property, prior in use as a restaurant social club. Great investment opportunity. With our experienced team we can offer all support required: Our in-house architect DaliaAlba Our in-in-house interior designer Luna Alba - Lemon Design Studio Design Villas Moraira also offers a dedicated construction team