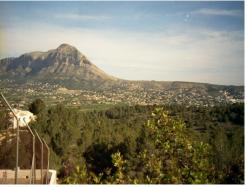

Bedrooms: 0 Bathrooms: 0 Build: 0m<sup>2</sup> Plot: 2031m<sup>2</sup>

- near the beach
- near the golf course
- near the town center

2 adjacent building plots situated in a quiet cul-de-sac in Rafalet, which could be developed as a very large single plot. Plot 114 (1074 m2) has green zones to the front and side and plot 118 (957 m2) has green zones to the rear and side with superb open views across the valley to the Montgo. Electricity and water services are provided to the plots ready to connect onto and all telephone and electric cabling are in underground ducts. All roads, pavements and street lighting are provided as part of the urbanisation of the development situated very close to Javea Golf Club.