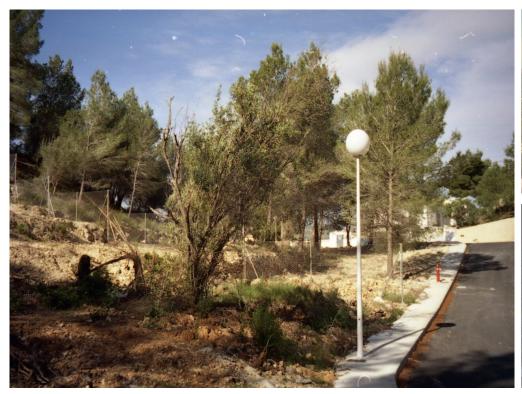

Bedrooms: 0 Bathrooms: 0 Build: 0m<sup>2</sup> Plot: 2031m<sup>2</sup>

- near the beach
- near the golf course
- near the town center

2 adjacent building plots situated in a quiet cul-de-sac in Rafalet, which could be developed as a very large single plot. Plot 114 (1074 m2) has green zones to the front and side and plot 118 (957 m2) has green zones to the rear and side with superb open views across the valley to the Montgo. Electricity and water services are provided to the plots ready to connect onto and all telephone and electric cabling are in underground ducts. All roads, pavements and street lighting are provided as part of the urbanisation of the development situated very close to Javea Golf Club.