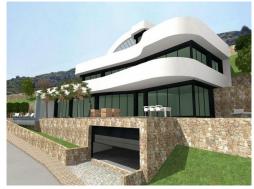

Bedrooms: 3 Bathrooms: 4 Build: 465m<sup>2</sup> Plot: 872m<sup>2</sup> This luxury and exclusive project is in the sought after area of Monte Putxol, close to Javea Port with sea views to Javea Bay. Distributed on 2 floors with a spacious build area and large terrace surrounded a large swimming pool, with spectacular sea views. The Villa has 3 bedrooms, 3 en-suite bathrooms and a WC. It is built with high quality materials that include central heating, air conditioning, PCV carpentry with mosquito nets and electric blind, secure double glazed windows, BBQ, wooden pergola. Client can choose kitchen materials, tiles, interior-exterior colours, etc. This spectacular property has an excellent situation, is very close to Javea centre and offer all necessary for a luxury style life.