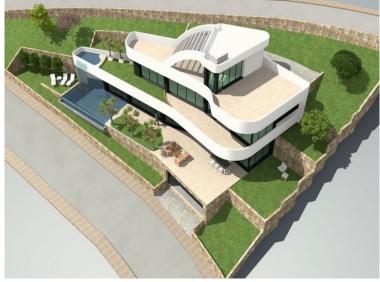

Bedrooms: 3 Bathrooms: 4 Build: 465m<sup>2</sup> Plot: 872m<sup>2</sup> This luxury and exclusive project is in the sought after area of Monte Putxol, close to Javea Port with sea views to Javea Bay. Distributed on 2 floors with a spacious build area and large terrace surrounded a large swimming pool, with spectacular sea views. The Villa has 3 bedrooms, 3 en-suite bathrooms and a WC. It is built with high quality materials that include central heating, air conditioning, PCV carpentry with mosquito nets and electric blind, secure double glazed windows, BBQ, wooden pergola. Client can choose kitchen materials, tiles, interior-exterior colours, etc. This spectacular property has an excellent situation, is very close to Javea centre and offer all necessary for a luxury style life.