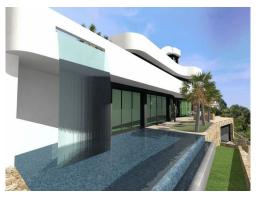

Bedrooms: 3 Bathrooms: 4 Build: 465m<sup>2</sup> Plot: 872m<sup>2</sup> This luxury and exclusive project is in the sought after area of Monte Putxol, close to Javea Port with sea views to Javea Bay. Distributed on 2 floors with a spacious build area and large terrace surrounded a large swimming pool, with spectacular sea views. The Villa has 3 bedrooms, 3 en-suite bathrooms and a WC. It is built with high quality materials that include central heating, air conditioning, PCV carpentry with mosquito nets and electric blind, secure double glazed windows, BBQ, wooden pergola. Client can choose kitchen materials, tiles, interior-exterior colours, etc. This spectacular property has an excellent situation, is very close to Javea centre and offer all necessary for a luxury style life.