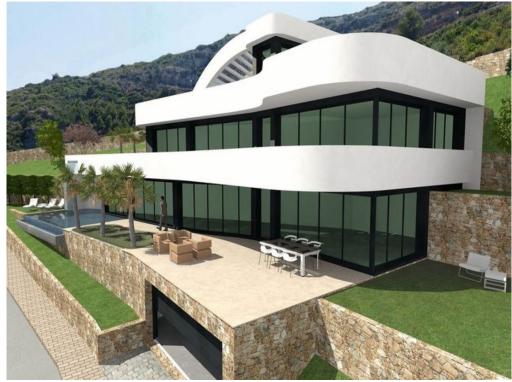

Bedrooms: 3 Bathrooms: 4 Build: 465m<sup>2</sup> Plot: 872m<sup>2</sup> This luxury and exclusive project is in the sought after area of Monte Putxol, close to Javea Port with sea views to Javea Bay. Distributed on 2 floors with a spacious build area and large terrace surrounded a large swimming pool, with spectacular sea views. The Villa has 3 bedrooms, 3 en-suite bathrooms and a WC. It is built with high quality materials that include central heating, air conditioning, PCV carpentry with mosquito nets and electric blind, secure double glazed windows, BBQ, wooden pergola. Client can choose kitchen materials, tiles, interior-exterior colours, etc. This spectacular property has an excellent situation, is very close to Javea centre and offer all necessary for a luxury style life.