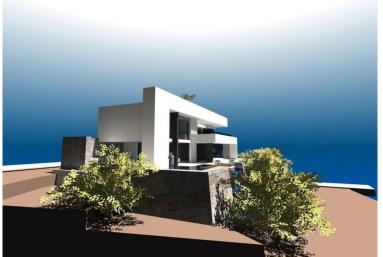

Bedrooms: 3 Bathrooms: 4 Build: 543m<sup>2</sup> Plot: 1466m<sup>2</sup> Luxury new build design project villa for sale in El Portet, Moraira, with sea views to the Peñon de Ifach in Calpe. This modern project is distributed on 3 floors, on a large plot in the desirable are of el Portet, with large swimming pool and spectacular sea views towards the Peñon de Ifach. This Villa is built with high quality materials that includes central heating, air conditioning, PCV carpentry with mosquito nets and Electric blind, secure double glazed windows, BBQ, patios and gardens. Client can choose kitchen materials, tiles, interior-exterior colours, etc. This spectacular property has an excellent situation and offer all necessary for a luxury style life.