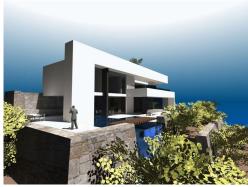

Bedrooms: 3 Bathrooms: 4 Build: 543m<sup>2</sup> Plot: 1466m<sup>2</sup> Luxury new build design project villa for sale in El Portet, Moraira, with sea views to the Peñon de Ifach in Calpe. This modern project is distributed on 3 floors, on a large plot in the desirable are of el Portet, with large swimming pool and spectacular sea views towards the Peñon de Ifach. This Villa is built with high quality materials that includes central heating, air conditioning, PCV carpentry with mosquito nets and Electric blind, secure double glazed windows, BBQ, patios and gardens. Client can choose kitchen materials, tiles, interior-exterior colours, etc. This spectacular property has an excellent situation and offer all necessary for a luxury style life.