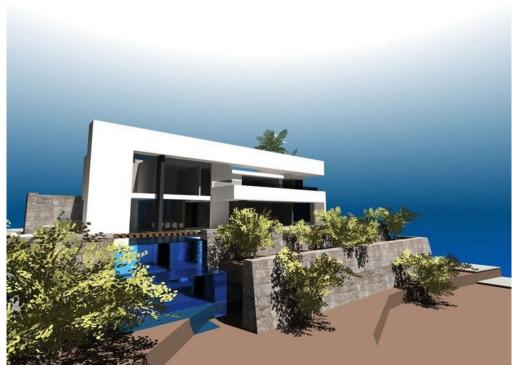

Bedrooms: 3 Bathrooms: 4 Build: 543m<sup>2</sup> Plot: 1466m<sup>2</sup> Luxury new build design project villa for sale in El Portet, Moraira, with sea views to the Peñon de Ifach in Calpe. This modern project is distributed on 3 floors, on a large plot in the desirable are of el Portet, with large swimming pool and spectacular sea views towards the Peñon de Ifach. This Villa is built with high quality materials that includes central heating, air conditioning, PCV carpentry with mosquito nets and Electric blind, secure double glazed windows, BBQ, patios and gardens. Client can choose kitchen materials, tiles, interior-exterior colours, etc. This spectacular property has an excellent situation and offer all necessary for a luxury style life.