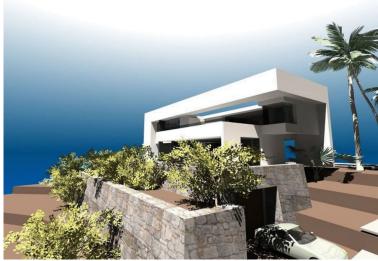

Bedrooms: 3 Bathrooms: 4 Build: 543m<sup>2</sup> Plot: 1466m<sup>2</sup> Luxury new build design project villa for sale in El Portet, Moraira, with sea views to the Peñon de Ifach in Calpe. This modern project is distributed on 3 floors, on a large plot in the desirable are of el Portet, with large swimming pool and spectacular sea views towards the Peñon de Ifach. This Villa is built with high quality materials that includes central heating, air conditioning, PCV carpentry with mosquito nets and Electric blind, secure double glazed windows, BBQ, patios and gardens. Client can choose kitchen materials, tiles, interior-exterior colours, etc. This spectacular property has an excellent situation and offer all necessary for a luxury style life.