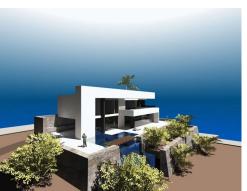

Bedrooms: 3 Bathrooms: 4 Build: 543m<sup>2</sup> Plot: 1466m<sup>2</sup> Luxury new build design project villa for sale in El Portet, Moraira, with sea views to the Peñon de Ifach in Calpe. This modern project is distributed on 3 floors, on a large plot in the desirable are of el Portet, with large swimming pool and spectacular sea views towards the Peñon de Ifach. This Villa is built with high quality materials that includes central heating, air conditioning, PCV carpentry with mosquito nets and Electric blind, secure double glazed windows, BBQ, patios and gardens. Client can choose kitchen materials, tiles, interior-exterior colours, etc. This spectacular property has an excellent situation and offer all necessary for a luxury style life.