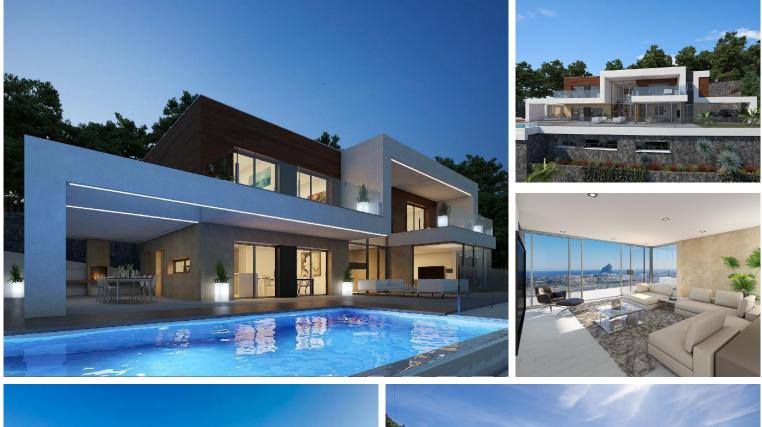

## Ref:1972966D | 2,175,000€ Calpe

Bedrooms: 4 Bathrooms: 6 Build: 444m<sup>2</sup> Plot: 1100m<sup>2</sup>

Pool: Yes

BLUEBAY; LUXURY VILLA WITH PANORAMIC VIEWS Bluebay villa is a smart new build modern villa placed in a very exclusive area of Calpe from where there are very nice panoramic sea views. Build with natural stone, wood and other high quality materials. Enjoy its amazing views from Calpe to Moraira, Peñón de Ifach rock or Benidorm. South facing with sun all day long and very quiet area. In the night it has very nice views to all the area of Calpe. This property is placed at the LA COLINA DEL SOL urbanization in Calpe. Our in-house architect Dalia Alba Our in-inhouse interior designer Luna Alba - Lemon Design Studio Design Villas Moraira also offers a dedicated construction team